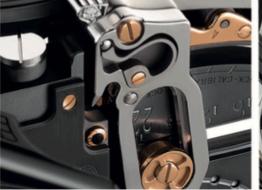

The patented expansion mechanism uses flow-guiding wheels that are incorporated into the teeth of the gear system to provide a "click-free click" and minimal friction. There are five gears in total that allow the fine-tuning calibration of the belt from 0-22mm. A rolling click calibration lock complication, a vertical rotating friction controlled pin and a mechanically leveraged belt insertion clip all demonstrate the incredible mechanical savoir-faire that is hiding under the smoked sapphire crystals and Côtes de Genève decoration.

## CASE FEATURES

Lightweight titanium and stainless steel architecture for tension and impact control 62 grams of 18-carat white and 5N red gold Smoked sapphire crystals on the hood Côtes de Genève motif TW WS+ diamond for the pin and clip

## **FUNCTIONS**

- Five gear fine-tuning calibration between 0mm and 22mm
- Rolling click calibration lock complication
- Vertical rotating friction controlled pin
- Lever activated mechanical locking system
- Mechanically leveraged belt insertion clip
- Easy changeability of leather strap
- Friction controlled flow-gliding wheels