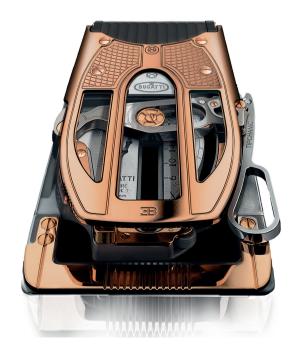

## R22 BUGATTI LIMITED SERIES - 11 BLACK / 11 NATURAL STEEL SPORT EDITION

R22-S-BT-2D-11/11 -BUGATTI SPORT

R22 -BS-BT-2D-11/11-BUGATTI SPORT

## R22 MK.I SPORT MECHANICAL BELT CALIBRE

CODENAME - BUGATTI SPORT EDITION SKILL - ONE HANDED OPERATION FINE FINISHING - HAUTE HORLOGERIE GENEVA - ORIGIN OF MANUFACTURE

ISSUE DATE - OCTOBER 2014 ISSUE DATE - OCTOBER 2014
EVOLUTION - RB MKI (2004) AND RBMKII (2007)
PATENT - ROLLING CLICK CALIBRATION
CREATEUR - ROLLAND AK ITEN
98 - APPROXIMATE TOTAL WEIGHT IN GRAMS
103 - TOTAL COMPONENTS
13 - APPROXIMATE GOLD CONTENT IN GRAMS
22 - EXPANSION RANGE IN MM
7 - AXEL CONSTRUCTION
2 - TW W\$1 - ROUND DIAMONDS
3 - SAPHIER CREYSTAL S

3 - SAPHIRE CRYSTALS

4 - MATERIALS / BLACKENED
OR NATURAL STEEL, 5N RED GOLD,
ALUMINIUM ACCENTS

WITH TITANIUM ARCHITECTURE

22 - LIMITED EDITION SERIES

1/1- UNIQUE EDITION PIECE FOR UAE

## CASE FEATURES

Lightweight titanium and stainless steel architecture for tension and impact control 62 grams of 18-carat white and 5N red gold Smoked sapphire crystals on the hood Côtes de Genève motif TW WS+ diamond for the pin and clip

## **FUNCTIONS**

- Five gear fine-tuning calibration between 0mm and 22mm
- Rolling click calibration lock complication
- Vertical rotating friction controlled pin
- Lever activated mechanical locking system
- Mechanically leveraged belt insertion clip
- Easy changeability of leather strap
- Friction controlled flow-gliding wheels