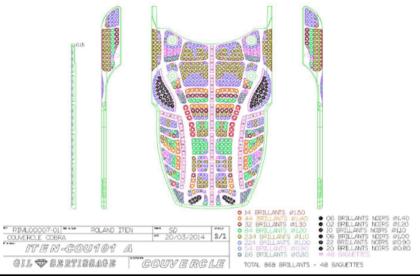

# DIAMONDS ARE A GENTLEMAN'S BEST FRIEND

48 Baguette diamonds and 868 brilliants adorn this transformation from an R22 Bugatti mechanical belt buckle to a Bespoke Serpent edition for a Cambodian client born in the year of the Snake.

In collaboration with one of the best stone setters in Geneva and 72 days in the making, this Unique Edition piece was certainly worth waiting for.