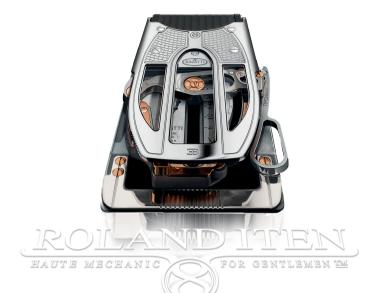

## R22 BUGATTI LIMITED SERIES 1 PLATINUM / 10 WHITE / 11 RED GOLD

R22-R-T-2D-11/11 -BUGATTI GOLD

R22-R-T-2D-11/11 -BUGATTI GOLD

## R22 MK.I-GOLD- MECHANICAL BELT CALIBRE

CODENAME - BUGATTI GOLD EDITION SKILL - ONE HANDED OPERATION FINE FINISHING - HAUTE HORLOGERIE GENEVA - ORIGIN OF MANUFACTURE

ISSUE DATE - OCTOBER 2014

ISSUE DATE - OCTOBER 2014
EVOLUTION - R8 MKI (2004) AND R8MKII (2007)
PATENT - ROLLING CLICK CALIBRATION
CREATEUR - ROLLAND AK ITEN
130 - APPROXIMATE TOTAL WEIGHT IN GRAMS
103 - TOTAL COMPONENTS
68 - APPROXIMATE GOLD CONTENT IN GRAMS
22 - EXPANSION RANGE IN MM
7 - AXEL CONSTRUCTION
2 - TW WYST - ROLIND DIAMONINS

2 - TW VVS1+ ROUND DIAMONDS 3 - SAPHIRE CRYSTALS

4 - MATERIALS / 10/10 WHITE GOLD 1/1 PLATINUM 11/11 , 5N RED GOLD, NATURAL STEEL WITH TITANIUM ARCHITECTURE

22 - LIMITED EDITION SERIES

1/1- UNIQUE EDITION PLATINUM

## CASE FEATURES

Lightweight titanium and stainless steel architecture for tension and impact control 62 grams of 18-carat white and 5N red gold Smoked sapphire crystals on the hood Côtes de Genève motif TW WS+ diamond for the pin and clip

## **FUNCTIONS**

- Five gear fine-tuning calibration between 0mm and 22mm
- Rolling click calibration lock complication
- Vertical rotating friction controlled pin
- Lever activated mechanical locking system
- Mechanically leveraged belt insertion clip
- Easy changeability of leather strap
- Friction controlled flow-gliding wheels