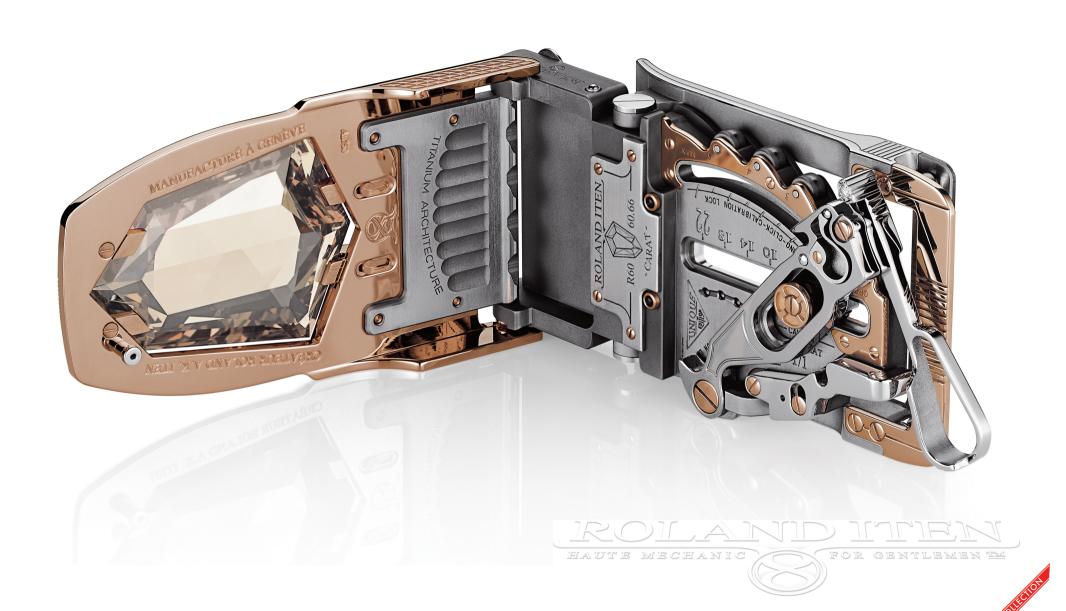

## THIS BELT BUCKLE IS AS OLD AS THE HIMALAYAS

Because it incorporates "the Diablo" - an exceptional and unique 60.66-carat diamond from the Golconda region in India, where the world's most famous diamonds were found. The pressure generated by the Tethys Oceanic Crust colliding with the Asian Continental plate, which also created and continues to push up, the Himalayan mountain range, formed Golconda diamonds. The Diablo's natural orange-brown hue is an extremely rare color for a diamond, while its Type IIa classification automatically puts it among the world's most sought-after gems. Its fitting, therefore, that it be mounted on the artful chassis of the Roland Iten R60 calibration belt buckle, in a setting designed for longevity and where the buckle's mechanics are visible through its high-clarity cognac hues. The R60 Diablo Unique Piece has been 100% manufactured in Switzerland, according to the exacting methodologies of the Swiss watch industry and including all of the selfsame technicians, skills, and machines.