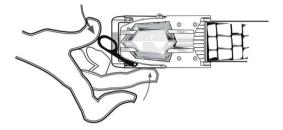

Traditional belts come in lengths of 90, 100, 110 or 120 cm, but the Roland Iten R22 Mk.l-22mm "Bugatti edition" mechanical buckle is micro customizable. This sophisticated instrument, constructed with the highest precision mechanics and the finest materials, not only allows a contemplated adjustment to the exact waist measurement, it does this with an expansion range of 22mm thanks to a unique reverse engineered "engrenage" invention which is discreetly cached under the "hood" of this magnificent piece.

The patented expansion mechanism uses flow-guiding wheels that are incorporated into the teeth of the gear system to provide a "click-free click" and minimal friction. There are five gears in total that allow the fine-tuning calibration of the belt from 0-22mm. A rolling click calibration lock complication, a vertical rotating friction controlled pin and a mechanically leveraged belt insertion clip all demonstrate the incredible mechanical savoir-faire that is hiding under the smoked sapphire crystals and Côtes de Genève decoration.