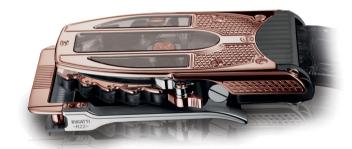

#### R22 BUGATTI LIMITED SERIES 44 PIECES

Roland Iten and Bugatti have joined forces to create a mechanical belt buckle that is a masterpiece of fine-tuning for today's discerning gentlemen.

Developed in association with the legendary Bugatti company, Roland Iten has designed a unique mechanical belt mechanism to rival even the finest watch movements. Hand-crafted bridges, cogs, wheels, springs and pinions all interconnect to create a mechanism that allows the wearer to obtain the absolute precise fit.

Traditional belts come in lengths of 90, 100, 110 or 120 cm, but the Roland Iten R22 Mk.l-22mm "Bugatti edition" mechanical buckle is micro customizable. This sophisticated instrument, constructed with the highest precision mechanics and the finest materials, not only allows a contemplated adjustment to the exact waist measurement, it does this with an expansion range of 22mm thanks to a unique reverse engineered "engrenage" invention which is discreetly cached under the "hood" of this magnificent piece.

The patented expansion mechanism uses flow-guiding wheels that are incorporated into the teeth of the gear system to provide a "click-free click" and minimal friction. There are five gears in total that allow the fine-tuning calibration of the belt from 0-22mm. A rolling click calibration lock complication, a vertical rotating friction controlled pin and a mechanically leveraged belt insertion clip all demonstrate the incredible mechanical savoir-faire that is hiding under the smoked sapphire crystals and Côtes de Genève decoration.

## CASE FEATURES

Lightweight titanium and stainless steel architecture for tension and impact control 62 grams of 18-carat white and 5N red gold Smoked sapphire crystals on the hood Côtes de Genève motif TW WS+ diamond for the pin and clip