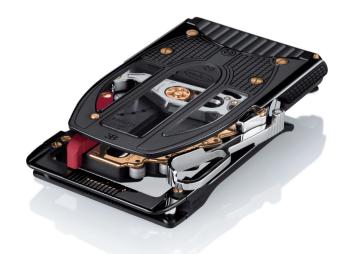

#### R22 BUGATTI LIMITED SERIES 44 PIECES

Roland Iten and Bugatti have joined forces to create a mechanical belt buckle that is a masterpiece of fine-tuning for today's discerning gentlemen.

Developed in association with the legendary Bugatti company, Roland Iten has designed a unique mechanical belt mechanism to rival even the finest watch movements. Hand-crafted bridges, cogs, wheels, springs and pinions all interconnect to create a mechanism that allows the wearer to obtain the absolute precise fit.

Traditional belts come in lengths of 90, 100, 110 or 120 cm, but the Roland Iten R22 Mk.l-22mm "Bugatti edition" mechanical buckle is micro customizable. This sophisticated instrument, constructed with the highest precision mechanics and the finest materials, not only allows a contemplated adjustment to the exact waist measurement, it does this with an expansion range of 22mm thanks to a unique reverse engineered "engrenage" invention which is discreetly cached under the "hood" of this magnificent piece.

Comprised of precisely 102 components in solid white gold, lightweight titanium and stainless steel, each piece of this limited edition series of 22, has been entirely handcrafted, polished and assembled by master –craftsmen in hi-precision watch-making in Switzerland.

The patented expansion mechanism uses flow-guiding wheels that are incorporated into the teeth of the gear system to provide a "click-free click" and minimal friction. There are five gears in total that allow the fine-tuning calibration of the belt from 0-22mm. A rolling click calibration lock complication, a vertical rotating friction controlled pin and a mechanically leveraged belt insertion clip all demonstrate the incredible mechanical savoir-faire that is hiding under the smoked sapphire crystals and Côtes de Genève decoration.

## CASE FEATURES

Lightweight titanium and stainless steel architecture for tension and impact control 62 grams of 18-carat white and 5N red gold Smoked sapphire crystals on the hood Côtes de Genève motif TW WS+ diamond for the pin and clip