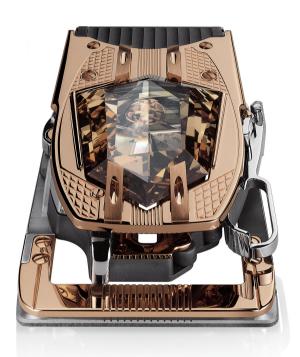

# DIAMONDS ARE A GENTLEMAN'S BEST FRIEND

48 Baguette diamonds and 868 brilliants adorn this transformation from an R22 Bugatti mechanical belt buckle to a Bespoke Serpent edition for a Cambodian client born in the year of the Snake.

In collaboration with one of the best stone setters in Geneva and 72 days in the making, this Unique Edition piece was certainly worth waiting for.