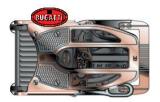

## R22 BUGATTI LIMITED SERIES - 11 BLACK / 11 NATURAL STEEL SPORT EDITION

R22-S-BT-2D-11/11 -BUGATTI SPORT

R22 -BS-BT-2D-11/11-BUGATTI SPORT

## R22 MK.I SPORT MECHANICAL BELT CALIBRE

CODENAME - BUGATTI SPORT EDITION SKILL - ONE HANDED OPERATION FINE FINISHING - HAUTE HORLOGERIE GENEVA - ORIGIN OF MANUFACTURE

ISSUE DATE - OCTOBER 2014 ISSUE DATE - OCTOBER 2014
EVOLUTION - RB MKI (2004) AND RBMKII (2007)
PATENT - ROLLING CLICK CALIBRATION
CREATEUR - ROLLAND AK ITEN
98 - APPROXIMATE TOTAL WEIGHT IN GRAMS
103 - TOTAL COMPONENTS
13 - APPROXIMATE GOLD CONTENT IN GRAMS
22 - EXPANSION RANGE IN MM
7 - AXEL CONSTRUCTION
2 - TW W\$1 - ROUND DIAMONDS
3 - SAPHIER CREYSTAL S

3 - SAPHIRE CRYSTALS

4 - MATERIALS / BLACKENED
OR NATURAL STEEL, 5N RED GOLD,
ALUMINIUM ACCENTS

WITH TITANIUM ARCHITECTURE

22 - LIMITED EDITION SERIES

1/1- UNIQUE EDITION PIECE FOR UAE