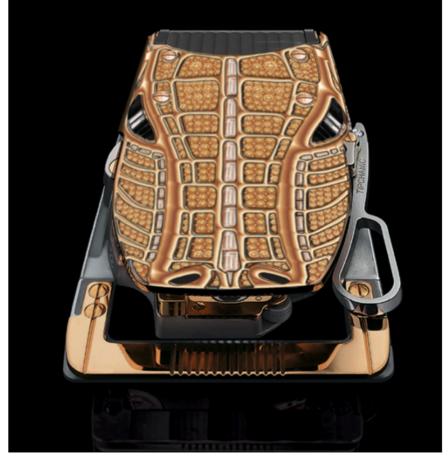

# DIAMONDS ARE A GENTLEMAN'S BEST FRIEND

48 Baguette diamonds and 868 brilliants adorn this transformation from an R22 Bugatti mechanical belt buckle to a Bespoke Serpent edition for a Cambodian client born in the year of the Snake.

In collaboration with one of the best stone setters in Geneva and 72 days in the making, this Unique Edition piece was certainly worth waiting for.