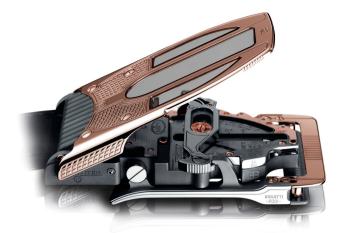

#### R22 BUGATTI LIMITED SERIES 44 PIECES

Roland Iten and Bugatti have joined forces to create a mechanical belt buckle that is a masterpiece of fine-tuning for today's discerning gentlemen.

Developed in association with the legendary Bugatti company, Roland Iten has designed a unique mechanical belt mechanism to rival even the finest watch movements. Hand-crafted bridges, cogs, wheels, springs and pinions all interconnect to create a mechanism that allows the wearer to obtain the absolute precise fit.

Traditional belts come in lengths of 90, 100, 110 or 120 cm, but the Roland Iten R22 Mk.l-22mm "Bugatti edition" mechanical buckle is micro customizable. This sophisticated instrument, constructed with the highest precision mechanics and the finest materials, not only allows a contemplated adjustment to the exact waist measurement, it does this with an expansion range of 22mm thanks to a unique reverse engineered "engrenage" invention which is discreetly cached under the "hood" of this magnificent piece.

Comprised of precisely 102 components in solid white gold, lightweight titanium and stainless steel, each piece of this limited edition series of 22, has been entirely handcrafted, polished and assembled by master –craftsmen in hi-precision watch-making in Switzerland.

The patented expansion mechanism uses flow-guiding wheels that are incorporated into the teeth of the gear system to provide a "click-free click" and minimal friction. There are five gears in total that allow the fine-tuning calibration of the belt from 0-22mm. A rolling click calibration lock complication, a vertical rotating friction controlled pin and a mechanically leveraged belt insertion clip all demonstrate the incredible mechanical savoir-faire that is hiding under the smoked sapphire crystals and Côtes de Genève decoration.

## CASE FEATURES

Lightweight titanium and stainless steel architecture for tension and impact control 62 grams of 18-carat white and 5N red gold Smoked sapphire crystals on the hood Côtes de Genève motif TW WS+ diamond for the pin and clip

## **FUNCTIONS**

- Five gear fine-tuning calibration between 0mm and 22mm
- Rolling click calibration lock complication
- Vertical rotating friction controlled pin
- Lever activated mechanical locking system
- Mechanically leveraged belt insertion clip
- Easy changeability of leather strap
- Friction controlled flow-gliding wheels