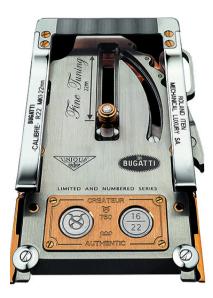

## R22 BUGATTI LIMITED SERIES 1 PLATINUM / 10 WHITE / 11 RED GOLD

R22-R-T-2D-11/11 -BUGATTI GOLD

R22-R-T-2D-11/11 -BUGATTI GOLD

## R22 MK.I-GOLD- MECHANICAL BELT CALIBRE

CODENAME - BUGATTI GOLD EDITION SKILL - ONE HANDED OPERATION FINE FINISHING - HAUTE HORLOGERIE GENEVA - ORIGIN OF MANUFACTURE

ISSUE DATE - OCTOBER 2014

ISSUE DATE - OCTOBER 2014
EVOLUTION - R8 MKI (2004) AND R8MKII (2007)
PATENT - ROLLING CLICK CALIBRATION
CREATEUR - ROLLAND AK ITEN
130 - APPROXIMATE TOTAL WEIGHT IN GRAMS
103 - TOTAL COMPONENTS
68 - APPROXIMATE GOLD CONTENT IN GRAMS
22 - EXPANSION RANGE IN MM
7 - AXEL CONSTRUCTION
2 - TW WYST - ROLIND DIAMONINS

2 - TW VVS1+ ROUND DIAMONDS 3 - SAPHIRE CRYSTALS

4 - MATERIALS / 10/10 WHITE GOLD 1/1 PLATINUM 11/11 , 5N RED GOLD, NATURAL STEEL WITH TITANIUM ARCHITECTURE

22 - LIMITED EDITION SERIES

1/1- UNIQUE EDITION PLATINUM