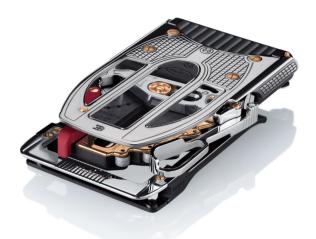

Comprised of precisely 102 components in solid white gold, lightweight titanium and stainless steel, each piece of this limited edition series of 22, has been entirely handcrafted, polished and assembled by master –craftsmen in hi-precision watch-making in Switzerland.

The patented expansion mechanism uses flow-guiding wheels that are incorporated into the teeth of the gear system to provide a "click-free click" and minimal friction. There are five gears in total that allow the fine-tuning calibration of the belt from 0-22mm. A rolling click calibration lock complication, a vertical rotating friction controlled pin and a mechanically leveraged belt insertion clip all demonstrate the incredible mechanical savoir-faire that is hiding under the smoked sapphire crystals and Côtes de Genève decoration.

## CASE FEATURES

Lightweight titanium and stainless steel architecture for tension and impact control 62 grams of 18-carat white and 5N red gold Smoked sapphire crystals on the hood Côtes de Genève motif TW WS+ diamond for the pin and clip

## **FUNCTIONS**

- Five gear fine-tuning calibration between 0mm and 22mm
- Rolling click calibration lock complication
- Vertical rotating friction controlled pin
- Lever activated mechanical locking system
- Mechanically leveraged belt insertion clip
- Easy changeability of leather strap
- Friction controlled flow-gliding wheels