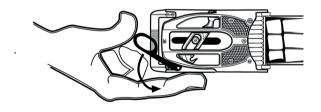

Traditional belts come in lengths of 90, 100, 110 or 120 cm, but the Roland Iten R22 Mk.l-22mm "Bugatti edition" mechanical buckle is micro customizable. This sophisticated instrument, constructed with the highest precision mechanics and the finest materials, not only allows a contemplated adjustment to the exact waist measurement, it does this with an expansion range of 22mm thanks to a unique reverse engineered "engrenage" invention which is discreetly cached under the "hood" of this magnificent piece.

The patented expansion mechanism uses flow-guiding wheels that are incorporated into the teeth of the gear system to provide a "click-free click" and minimal friction. There are five gears in total that allow the fine-tuning calibration of the belt from 0-22mm. A rolling click calibration lock complication, a vertical rotating friction controlled pin and a mechanically leveraged belt insertion clip all demonstrate the incredible mechanical savoir-faire that is hiding under the smoked sapphire crystals and Côtes de Genève decoration.

## **FUNCTIONS**

- Five gear fine-tuning calibration between 0mm and 22mm
- Rolling click calibration lock complication
- Vertical rotating friction controlled pin
- Lever activated mechanical locking system
- Mechanically leveraged belt insertion clip
- Easy changeability of leather strap
- Friction controlled flow-gliding wheels