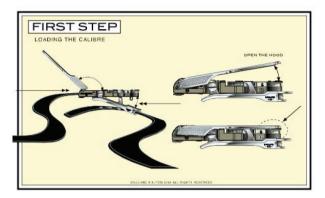

Traditional belts come in lengths of 90, 100, 110 or 120 cm, but the Roland Iten R22 Mk.l-22mm "Bugatti edition" mechanical buckle is micro customizable. This sophisticated instrument, constructed with the highest precision mechanics and the finest materials, not only allows a contemplated adjustment to the exact waist measurement, it does this with an expansion range of 22mm thanks to a unique reverse engineered "engrenage" invention which is discreetly cached under the "hood" of this magnificent piece.

The patented expansion mechanism uses flow-guiding wheels that are incorporated into the teeth of the gear system to provide a "click-free click" and minimal friction. There are five gears in total that allow the fine-tuning calibration of the belt from 0-22mm. A rolling click calibration lock complication, a vertical rotating friction controlled pin and a mechanically leveraged belt insertion clip all demonstrate the incredible mechanical savoir-faire that is hiding under the smoked sapphire crystals and Côtes de Genève decoration.

## **FUNCTIONS**

- Five gear fine-tuning calibration between 0mm and 22mm
- Rolling click calibration lock complication
- Vertical rotating friction controlled pin
- Lever activated mechanical locking system
- Mechanically leveraged belt insertion clip
- Easy changeability of leather strap
- Friction controlled flow-gliding wheels