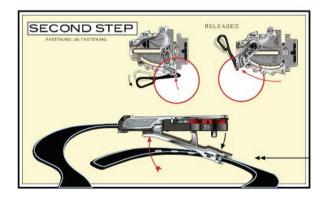

The patented expansion mechanism uses flow-guiding wheels that are incorporated into the teeth of the gear system to provide a "click-free click" and minimal friction. There are five gears in total that allow the fine-tuning calibration of the belt from 0-22mm. A rolling click calibration lock complication, a vertical rotating friction controlled pin and a mechanically leveraged belt insertion clip all demonstrate the incredible mechanical savoir-faire that is hiding under the smoked sapphire crystals and Côtes de Genève decoration.

## **FUNCTIONS**

- Five gear fine-tuning calibration between 0mm and 22mm
- Rolling click calibration lock complication
- Vertical rotating friction controlled pin
- Lever activated mechanical locking system
- Mechanically leveraged belt insertion clip
- Easy changeability of leather strap
- Friction controlled flow-gliding wheels