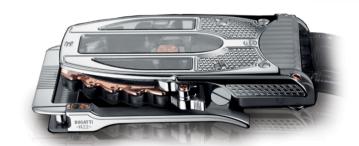

#### R22 BUGATTI LIMITED SERIES 44 PIECES

Roland Iten and Bugatti have joined forces to create a mechanical belt buckle that is a masterpiece of fine-tuning for today's discerning gentlemen.

Developed in association with the legendary Bugatti company, Roland Iten has designed a unique mechanical belt mechanism to rival even the finest watch movements. Hand-crafted bridges, cogs, wheels, springs and pinions all interconnect to create a mechanism that allows the wearer to obtain the absolute precise fit.

Traditional belts come in lengths of 90, 100, 110 or 120 cm, but the Roland Iten R22 Mk.l-22mm "Bugatti edition" mechanical buckle is micro customizable. This sophisticated instrument, constructed with the highest precision mechanics and the finest materials, not only allows a contemplated adjustment to the exact waist measurement, it does this with an expansion range of 22mm thanks to a unique reverse engineered "engrenage" invention which is discreetly cached under the "hood" of this magnificent piece.

Comprised of precisely 102 components in solid white gold, lightweight titanium and stainless steel, each piece of this limited edition series of 22, has been entirely handcrafted, polished and assembled by master –craftsmen in hi-precision watch-making in Switzerland.

The patented expansion mechanism uses flow-guiding wheels that are incorporated into the teeth of the gear system to provide a "click-free click" and minimal friction. There are five gears in total that allow the fine-tuning calibration of the belt from 0-22mm. A rolling click calibration lock complication, a vertical rotating friction controlled pin and a mechanically leveraged belt insertion clip all demonstrate the incredible mechanical savoir-faire that is hiding under the smoked sapphire crystals and Côtes de Genève decoration.