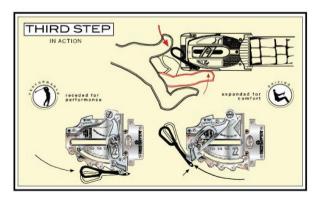

Traditional belts come in lengths of 90, 100, 110 or 120 cm, but the Roland Iten R22 Mk.l-22mm "Bugatti edition" mechanical buckle is micro customizable. This sophisticated instrument, constructed with the highest precision mechanics and the finest materials, not only allows a contemplated adjustment to the exact waist measurement, it does this with an expansion range of 22mm thanks to a unique reverse engineered "engrenage" invention which is discreetly cached under the "hood" of this magnificent piece.

The patented expansion mechanism uses flow-guiding wheels that are incorporated into the teeth of the gear system to provide a "click-free click" and minimal friction. There are five gears in total that allow the fine-tuning calibration of the belt from 0-22mm. A rolling click calibration lock complication, a vertical rotating friction controlled pin and a mechanically leveraged belt insertion clip all demonstrate the incredible mechanical savoir-faire that is hiding under the smoked sapphire crystals and Côtes de Genève decoration.

## **FUNCTIONS**

- Five gear fine-tuning calibration between 0mm and 22mm
- Rolling click calibration lock complication
- Vertical rotating friction controlled pin
- Lever activated mechanical locking system
- Mechanically leveraged belt insertion clip
- Easy changeability of leather strap
- Friction controlled flow-gliding wheels