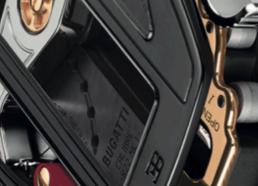

## R22 BUGATTI LIMITED SERIES 1 PLATINUM / 10 WHITE / 11 RED GOLD

R22-R-T-2D-11/11 -BUGATTI GOLD

R22-R-T-2D-11/11 -BUGATTI GOLD

## R22 MK.I-GOLD- MECHANICAL BELT CALIBRE

CODENAME - BUGATTI GOLD EDITION SKILL - ONE HANDED OPERATION FINE FINISHING - HAUTE HORLOGERIE GENEVA - ORIGIN OF MANUFACTURE

ISSUE DATE - OCTOBER 2014

ISSUE DATE - OCTOBER 2014
EVOLUTION - R8 MKI (2004) AND R8MKII (2007)
PATENT - ROLLING CLICK CALIBRATION
CREATEUR - ROLLAND AK ITEN
130 - APPROXIMATE TOTAL WEIGHT IN GRAMS
103 - TOTAL COMPONENTS
68 - APPROXIMATE GOLD CONTENT IN GRAMS
22 - EXPANSION RANGE IN MM
7 - AXEL CONSTRUCTION
2 - TW WYST - ROLIND DIAMONINS

2 - TW VVS1+ ROUND DIAMONDS 3 - SAPHIRE CRYSTALS

4 - MATERIALS / 10/10 WHITE GOLD 1/1 PLATINUM 11/11 , 5N RED GOLD, NATURAL STEEL WITH TITANIUM ARCHITECTURE

22 - LIMITED EDITION SERIES

1/1- UNIQUE EDITION PLATINUM