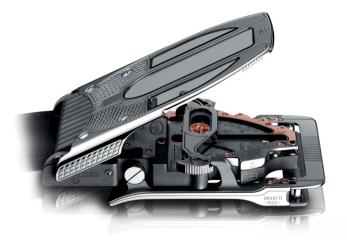

#### R22 BUGATTI LIMITED SERIES 44 PIECES

Roland Iten and Bugatti have joined forces to create a mechanical belt buckle that is a masterpiece of fine-tuning for today's discerning gentlemen.

Developed in association with the legendary Bugatti company, Roland Iten has designed a unique mechanical belt mechanism to rival even the finest watch movements. Hand-crafted bridges, cogs, wheels, springs and pinions all interconnect to create a mechanism that allows the wearer to obtain the absolute precise fit.

Traditional belts come in lengths of 90, 100, 110 or 120 cm, but the Roland Iten R22 Mk.l-22mm "Bugatti edition" mechanical buckle is micro customizable. This sophisticated instrument, constructed with the highest precision mechanics and the finest materials, not only allows a contemplated adjustment to the exact waist measurement, it does this with an expansion range of 22mm thanks to a unique reverse engineered "engrenage" invention which is discreetly cached under the "hood" of this magnificent piece.

The patented expansion mechanism uses flow-guiding wheels that are incorporated into the teeth of the gear system to provide a "click-free click" and minimal friction. There are five gears in total that allow the fine-tuning calibration of the belt from 0-22mm. A rolling click calibration lock complication, a vertical rotating friction controlled pin and a mechanically leveraged belt insertion clip all demonstrate the incredible mechanical savoir-faire that is hiding under the smoked sapphire crystals and Côtes de Genève decoration.

## CASE FEATURES

Lightweight titanium and stainless steel architecture for tension and impact control 62 grams of 18-carat white and 5N red gold Smoked sapphire crystals on the hood Côtes de Genève motif TW WS+ diamond for the pin and clip