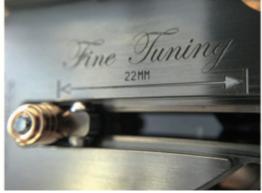

Traditional belts come in lengths of 90, 100, 110 or 120 cm, but the Roland Iten R22 Mk.l-22mm "Bugatti edition" mechanical buckle is micro customizable. This sophisticated instrument, constructed with the highest precision mechanics and the finest materials, not only allows a contemplated adjustment to the exact waist measurement, it does this with an expansion range of 22mm thanks to a unique reverse engineered "engrenage" invention which is discreetly cached under the "hood" of this magnificent piece.

The patented expansion mechanism uses flow-guiding wheels that are incorporated into the teeth of the gear system to provide a "click-free click" and minimal friction. There are five gears in total that allow the fine-tuning calibration of the belt from 0-22mm. A rolling click calibration lock complication, a vertical rotating friction controlled pin and a mechanically leveraged belt insertion clip all demonstrate the incredible mechanical savoir-faire that is hiding under the smoked sapphire crystals and Côtes de Genève decoration.

## **FUNCTIONS**

- Five gear fine-tuning calibration between 0mm and 22mm
- Rolling click calibration lock complication
- Vertical rotating friction controlled pin
- Lever activated mechanical locking system
- Mechanically leveraged belt insertion clip
- Easy changeability of leather strap
- Friction controlled flow-gliding wheels