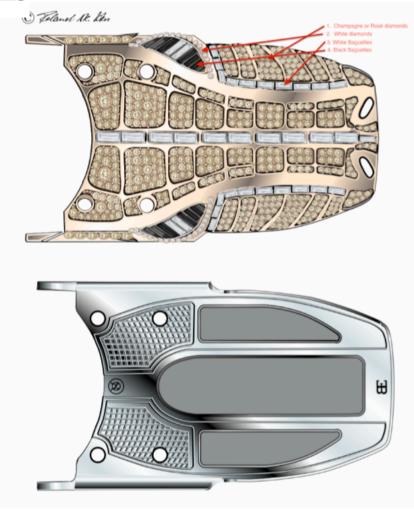

# DIAMONDS ARE A GENTLEMAN'S BEST FRIEND

48 Baguette diamonds and 868 brilliants adorn this transformation from an R22 Bugatti mechanical belt buckle to a Bespoke Serpent edition for a Cambodian client born in the year of the Snake.

In collaboration with one of the best stone setters in Geneva and 72 days in the making, this Unique Edition piece was certainly worth waiting for.