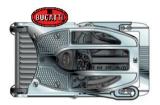

## R22 BUGATTI LIMITED SERIES - 11 BLACK / 11 NATURAL STEEL SPORT EDITION

R22-S-BT-2D-11/11 -BUGATTI SPORT

R22 -BS-BT-2D-11/11-BUGATTI SPORT

## R22 MK.I SPORT MECHANICAL BELT CALIBRE

CODENAME - BUGATTI SPORT EDITION SKILL - ONE HANDED OPERATION FINE FINISHING - HAUTE HORLOGERIE GENEVA - ORIGIN OF MANUFACTURE

ISSUE DATE - OCTOBER 2014 ISSUE DATE - OCTOBER 2014
EVOLUTION - RB MKI (2004) AND RBMKII (2007)
PATENT - ROLLING CLICK CALIBRATION
CREATEUR - ROLLAND AK ITEN
98 - APPROXIMATE TOTAL WEIGHT IN GRAMS
103 - TOTAL COMPONENTS
13 - APPROXIMATE GOLD CONTENT IN GRAMS
22 - EXPANSION RANGE IN MM
7 - AXEL CONSTRUCTION
2 - TW W\$1 - ROUND DIAMONDS
3 - SAPHIER CREYSTAL S

3 - SAPHIRE CRYSTALS

4 - MATERIALS / BLACKENED
OR NATURAL STEEL, 5N RED GOLD,
ALUMINIUM ACCENTS

WITH TITANIUM ARCHITECTURE

22 - LIMITED EDITION SERIES

1/1- UNIQUE EDITION PIECE FOR UAE