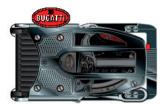

## R22 BUGATTI LIMITED SERIES 1 PLATINUM / 10 WHITE / 11 RED GOLD

R22-R-T-2D-11/11 -BUGATTI GOLD

R22-R-T-2D-11/11 -BUGATTI GOLD

## R22 MK.I-GOLD- MECHANICAL BELT CALIBRE

CODENAME - BUGATTI GOLD EDITION SKILL - ONE HANDED OPERATION FINE FINISHING - HAUTE HORLOGERIE GENEVA - ORIGIN OF MANUFACTURE

ISSUE DATE - OCTOBER 2014

ISSUE DATE - OCTOBER 2014
EVOLUTION - R8 MKI (2004) AND R8MKII (2007)
PATENT - ROLLING CLICK CALIBRATION
CREATEUR - ROLLAND AK ITEN
130 - APPROXIMATE TOTAL WEIGHT IN GRAMS
103 - TOTAL COMPONENTS
68 - APPROXIMATE GOLD CONTENT IN GRAMS
22 - EXPANSION RANGE IN MM
7 - AXEL CONSTRUCTION
2 - TW WYST - ROLIND DIAMONINS

#### R22 BUGATTI LIMITED SERIES 44 PIECES

Roland Iten and Bugatti have joined forces to create a mechanical belt buckle that is a masterpiece of fine-tuning for today's discerning gentlemen.

Developed in association with the legendary Bugatti company, Roland Iten has designed a unique mechanical belt mechanism to rival even the finest watch movements. Hand-crafted bridges, cogs, wheels, springs and pinions all interconnect to create a mechanism that allows the wearer to obtain the absolute precise fit.

Traditional belts come in lengths of 90, 100, 110 or 120 cm, but the Roland Iten R22 Mk.l-22mm "Bugatti edition" mechanical buckle is micro customizable. This sophisticated instrument, constructed with the highest precision mechanics and the finest materials, not only allows a contemplated adjustment to the exact waist measurement, it does this with an expansion range of 22mm thanks to a unique reverse engineered "engrenage" invention which is discreetly cached under the "hood" of this magnificent piece.