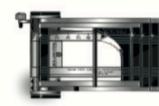

## R782 MARK I FLYBACK SPORT

#### <u>JRÖLAMIÐ LÍUTÍÐIN</u> Trensser Hallandskrift

#### Case:

- Lightweight titanium architecture for tension impact and control
- 3 grams of 18K White or 5N Red gold
- Total Weight: 50 grams

#### Functions:

- 88 components / 37 Individual
- Over the axe, tension-controlled expansion and contraction range of 30mm
- 5 Axle Construction
- Trigger lock mechanism
- Mechanically leveraged belt insertion clip for easy changeability of leather strap
- Haute Horlogery fine finishing

Origin: 100% manufactured in Switzerland

Black Aluminium and Black Titanium architecture with Red or White Gold accents

Series: 50 Pieces

Width: 25mm, 30mm or 35mm

R782-T-BA-R 35MM

R782-T-BA-W- 30MM

R782-T-BA-R -30MM