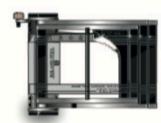

## R782 MARK I FLYBACK SPORT

#### <u>JRÖLAMIÐ LÍUTÍÐIN</u> Trensser Hallandskrift

#### Case:

- Lightweight titanium architecture for tension impact and control
- 3 grams of 18K White or 5N Red gold
- Total Weight: 50 grams

#### Functions:

- 88 components / 37 Individual
- Over the axe, tension-controlled expansion and contraction range of 30mm
- 5 Axle Construction
- Trigger lock mechanism
- Mechanically leveraged belt insertion clip for easy changeability of leather strap
- Haute Horlogery fine finishing

Origin: 100% manufactured in Switzerland

Black Aluminium and Black Titanium architecture with Red or White Gold accents

Series: 50 Pieces

Width: 25mm, 30mm or 35mm

R782-T-BA-R 35MM

R782-T-BA-W- 30MM

R782-T-BA-R -30MM