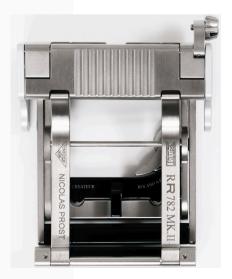

Series: 10 Pieces

Width: 30 mm

Solid 18 K Gold with Titanium architecture

Series: 10 Pieces

Width: 30 mm

Issue Date: 2014