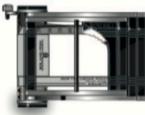

### R782 MARK I FLYBACK SPORT

#### Case:

- Lightweight titanium architecture for tension impact and control
- 3 grams of 18K White or 5N Red gold
- Total Weight: 50 grams

#### Functions:

- 88 components / 37 Individual
- Over the axe, tension-controlled expansion and contraction range of 30mm
- 5 Axle Construction
- Trigger lock mechanism
- Mechanically leveraged belt insertion clip for easy changeability of leather strap
- Haute Horlogery fine finishing

Origin: 100% manufactured in Switzerland

Black Aluminium and Natural Titanium architecture with Red or White Gold accents

Series: 50 Pieces

Width: 25mm, 30mm or 35mm

R782-T-BA-W- 30MM

R782-T-BA-R -30MM

R782-T-BA-W- 25MM