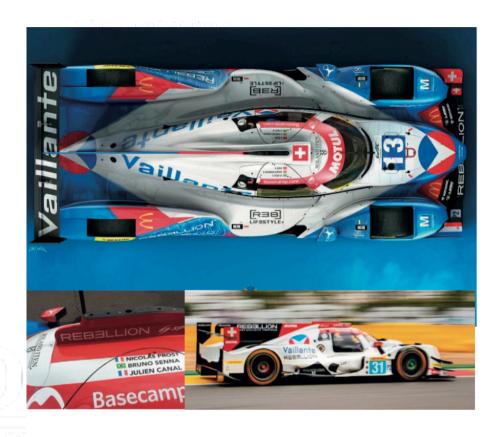

### R782 MARK I FLYBACK BESPOKE ROLAND ITEN X REBELLION

Origin: 100% manufactured in Switzerland

Black Aluminium and Natural Titanium architecture with Red Gold accents

Series: 13 Pieces

Width: 35mm

# R782 MARK I FLYBACK BESPOKE

**ROLAND ITEN X REBELLION** 

BRUNA SENNA