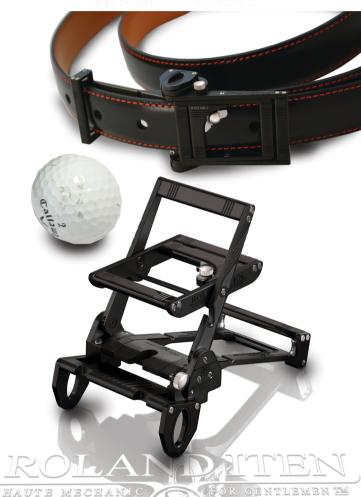

WHITE GOLD WITH TITANIUM AND DIAMONDS

The R782 "Flyback", named for its semi-automatic deployment mechanism, allows the wearer to effortlessly "charge" the buckle to the active-wear position and with one click, releasing the decock trigger lock, to send it thrusting back to the relaxed position — an expansion range of 40mm within two positions. The principle upon which the R782 functions is tension. With one smooth movement, the charging lever transports the fixed ardillon vertically "over the axis", from the relaxed position to the active wear position. The buckle calibre can be secured in this position by activating the trigger lock. Once released, however, all that is needed is a simple nudge to kick the charging lever back to a comfortable relaxed position. The rapid speed at which this action is performed has inspired its name: "Fly Back".

#### R782 MK.I MECHANICAL BELT BUCKLE CALIBRE

**CODENAME - FLY BACK** 

SKILL - ONE HANDED OPERATION

FINE FINISHING - HAUTE HORLOGERIE

SWITZERLAND - ORIGIN OF MANUFACTURE

PATENT - OVER THE AXIS, FRICTION-FREE EXPANSION AND CONTRACTION MECHANISM

ISSUE DATE - NOVEMBER 2014

**EVOLUTION - R82 MK-1 (2007)** 

**CREATEUR - ROLAND AK ITEN** 

88 - TOTAL COMPONENTS

- 91 APPROXIMATE TOTAL WEIGHT IN GRAMS (EDITION: GOLD /TITANIUM)
- 50 APPROXIMATE TOTAL WEIGHT IN GRAMS (EDITION: ALUMINIUM/TITANIUM)
- 45 APPROXIMATE GOLD CONTENT IN GRAMS (EDITION: GOLD /TITANIUM)
- 3 APPROXIMATE GOLD CONTENT IN GRAMS (EDITION: ALUMINIUM/TITANIUM)
- **R82 TITANIUM CHASSIS CONSTRUCTION**
- 42MM PATENTED OVER THE AXIS LEVERAGED EXPANSION MECHANISM WITH PATENTED TRIGGER LOCK
  - 4 MATERIALS: 18K WHITE GOLD, 5N RED GOLD, ALUMINIUM, TITANIUM
  - 3 INDIVIDUAL MODEL WIDTHS FOR LEATHER STRAPS 35MM/ 30MM / 25MM