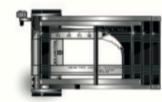

### R782 MARK I FLYBACK BESPOKE ROLAND ITEN X REBELLION

#### Case:

- Lightweight titanium architecture for tension impact and control
- 3 grams of 18K White or 5N Red gold
- Total Weight: 50 grams
- Special engravings REBELLION racing team

#### Functions:

- 88 components / 37 Individual
- Over the axe, tension-controlled expansion and contraction range of 30mm
- 5 Axle Construction
- Trigger lock mechanism
- Mechanically leveraged belt insertion clip for easy changeability of leather strap
- Haute Horlogery fine finishing

Origin: 100% manufactured in Switzerland

Black Aluminium and Natural Titanium architecture with Red Gold accents

Series: 13 Pieces

Width: 35mm