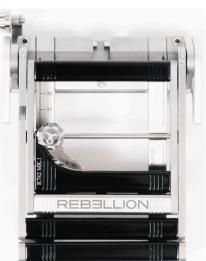

### R782 MARK I FLYBACK BESPOKE ROLAND ITEN X REBELLION

#### Case:

- Lightweight titanium architecture for tension impact and control
- 3 grams of 18K White or 5N Red gold
- Total Weight: 50 grams
- Special engravings REBELLION racing team

#### Functions:

- 88 components / 37 Individual
- Over the axe, tension-controlled expansion and contraction range of 30mm
- 5 Axle Construction
- Trigger lock mechanism
- Mechanically leveraged belt insertion clip for easy changeability of leather strap
- Haute Horlogery fine finishing