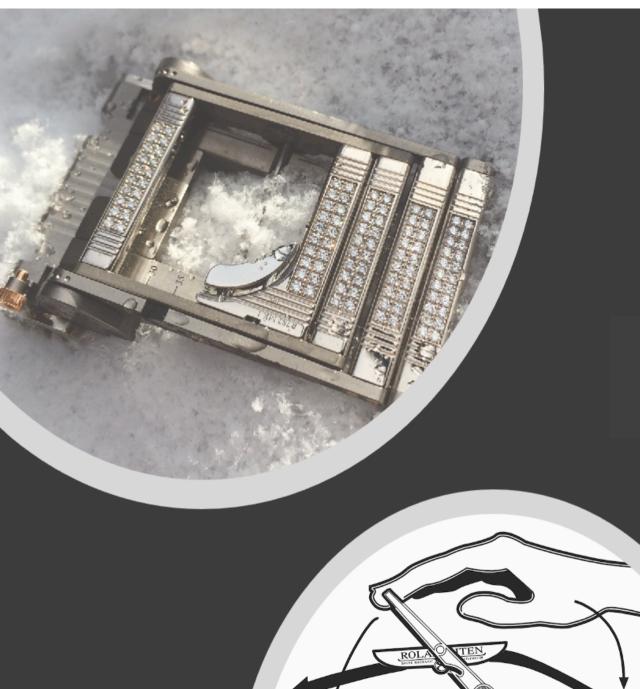

WHITE GOLD WITH TITANIUM AND DIAMONDS

The R782 "Flyback", named for its semi-automatic deployment mechanism, allows the wearer to effortlessly "charge" the buckle to the active-wear position and with one click, releasing the decock trigger lock, to send it thrusting back to the relaxed position — an expansion range of 40mm within two positions. The principle upon which the R782 functions is tension. With one smooth movement, the charging lever transports the fixed ardillon vertically "over the axis", from the relaxed position to the active wear position. The buckle calibre can be secured in this position by activating the trigger lock. Once released, however, all that is needed is a simple nudge to kick the charging lever back to a comfortable relaxed position. The rapid speed at which this action is performed has inspired its name: "Fly Back".

R782-T-W-R-150D-30MM

Solid 18K White Gold w/150 TWWS1+ diamonds and Titanium architecture

Unique Edition

Width: 30 mm

5N RED OR 18K WHITE GOLD WITH TITANIUM

tan (State of the Alberta of the Alb

Solid 5N Red Gold with Titanium architecture