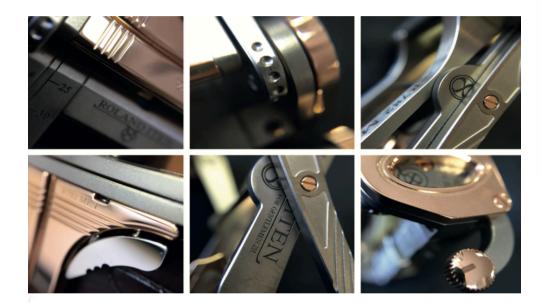

#### R782 MK.I MECHANICAL BELT BUCKLE CALIBRE

**CODENAME - FLY BACK** 

SKILL - ONE HANDED OPERATION

FINE FINISHING - HAUTE HORLOGERIE

SWITZERLAND - ORIGIN OF MANUFACTURE

PATENT - OVER THE AXIS, FRICTION-FREE EXPANSION AND CONTRACTION MECHANISM

ISSUE DATE - NOVEMBER 2014

**EVOLUTION - R82 MK-1 (2007)** 

**CREATEUR - ROLAND AK ITEN** 

88 - TOTAL COMPONENTS

- 91 APPROXIMATE TOTAL WEIGHT IN GRAMS (EDITION: GOLD /TITANIUM)
- 50 APPROXIMATE TOTAL WEIGHT IN GRAMS (EDITION: ALUMINIUM/TITANIUM)
- 45 APPROXIMATE GOLD CONTENT IN GRAMS (EDITION: GOLD /TITANIUM)
- 3 APPROXIMATE GOLD CONTENT IN GRAMS (EDITION: ALUMINIUM/TITANIUM)
- **R82 TITANIUM CHASSIS CONSTRUCTION**
- 42MM PATENTED OVER THE AXIS LEVERAGED EXPANSION MECHANISM WITH PATENTED TRIGGER LOCK
  - 4 MATERIALS: 18K WHITE GOLD, 5N RED GOLD, ALUMINIUM, TITANIUM
  - 3 INDIVIDUAL MODEL WIDTHS FOR LEATHER STRAPS 35MM/ 30MM / 25MM

#### Functions:

- 88 components / 37 Individual
- Over the axe, tension-controlled expansion and contraction range of 30mm
- 5 Axle Construction
- Trigger lock mechanism
- Mechanically leveraged belt insertion clip for easy changeability of leather strap
- Haute Horlogery fine finishing