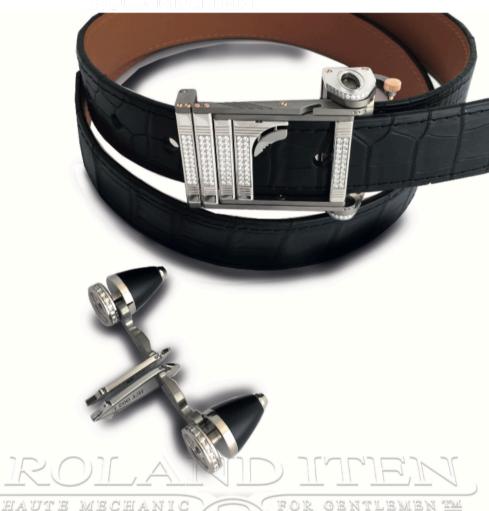

WHITE GOLD WITH TITANIUM AND DIAMONDS

The R782 "Flyback", named for its semi-automatic deployment mechanism, allows the wearer to effortlessly "charge" the buckle to the active-wear position and with one click, releasing the decock trigger lock, to send it thrusting back to the relaxed position — an expansion range of 40mm within two positions. The principle upon which the R782 functions is tension. With one smooth movement, the charging lever transports the fixed ardillon vertically "over the axis", from the relaxed position to the active wear position. The buckle calibre can be secured in this position by activating the trigger lock. Once released, however, all that is needed is a simple nudge to kick the charging lever back to a comfortable relaxed position. The rapid speed at which this action is performed has inspired its name: "Fly Back".

R782-T-W-R-150D-30MM

Solid 18K White Gold w/150 TWWS1+ diamonds and Titanium architecture

Unique Edition

Width: 30 mm

5N RED OR 18K WHITE GOLD WITH TITANIUM

tan (State of the Alberta of the Alb

Solid 5N Red Gold with Titanium architecture