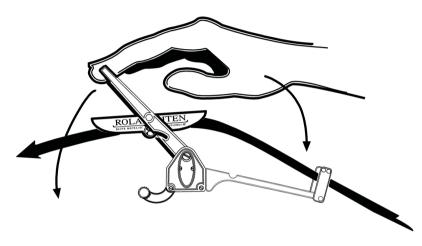

WHITE GOLD WITH TITANIUM AND DIAMONDS

The R782 "Flyback", named for its semi-automatic deployment mechanism, allows the wearer to effortlessly "charge" the buckle to the active-wear position and with one click, releasing the decock trigger lock, to send it thrusting back to the relaxed position — an expansion range of 40mm within two positions. The principle upon which the R782 functions is tension. With one smooth movement, the charging lever transports the fixed ardillon vertically "over the axis", from the relaxed position to the active wear position. The buckle calibre can be secured in this position by activating the trigger lock. Once released, however, all that is needed is a simple nudge to kick the charging lever back to a comfortable relaxed position. The rapid speed at which this action is performed has inspired its name: "Fly Back".

#### R782 MK.I MECHANICAL BELT BUCKLE CALIBRE

**CODENAME - FLY BACK** 

SKILL - ONE HANDED OPERATION

FINE FINISHING - HAUTE HORLOGERIE

SWITZERLAND - ORIGIN OF MANUFACTURE

PATENT - OVER THE AXIS, FRICTION-FREE EXPANSION AND CONTRACTION MECHANISM