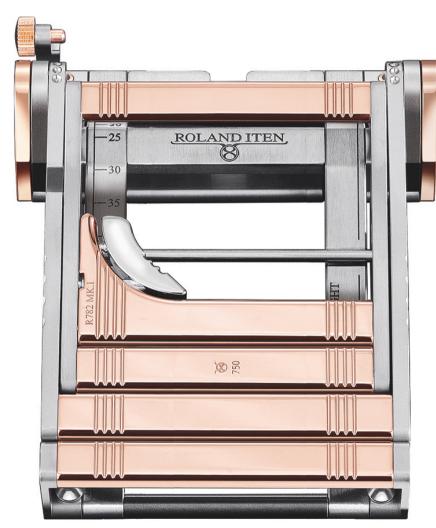

#### R782 MK.I MECHANICAL BELT BUCKLE CALIBRE

**CODENAME - FLY BACK** 

SKILL - ONE HANDED OPERATION

FINE FINISHING - HAUTE HORLOGERIE

SWITZERLAND - ORIGIN OF MANUFACTURE

PATENT - OVER THE AXIS, FRICTION-FREE EXPANSION AND CONTRACTION MECHANISM

ISSUE DATE - NOVEMBER 2014

**EVOLUTION - R82 MK-1 (2007)** 

**CREATEUR - ROLAND AK ITEN** 

88 - TOTAL COMPONENTS

- 91 APPROXIMATE TOTAL WEIGHT IN GRAMS (EDITION: GOLD /TITANIUM)
- 50 APPROXIMATE TOTAL WEIGHT IN GRAMS (EDITION: ALUMINIUM/TITANIUM)
- 45 APPROXIMATE GOLD CONTENT IN GRAMS (EDITION: GOLD /TITANIUM)
- 3 APPROXIMATE GOLD CONTENT IN GRAMS (EDITION: ALUMINIUM/TITANIUM)
- **R82 TITANIUM CHASSIS CONSTRUCTION**
- 42MM PATENTED OVER THE AXIS LEVERAGED EXPANSION MECHANISM WITH PATENTED TRIGGER LOCK
  - 4 MATERIALS: 18K WHITE GOLD, 5N RED GOLD, ALUMINIUM, TITANIUM
  - 3 INDIVIDUAL MODEL WIDTHS FOR LEATHER STRAPS 35MM/ 30MM / 25MM