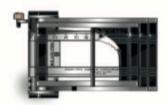

### R782 MARK I FLYBACK BESPOKE ROLAND ITEN X REBELLION

#### Case:

- Lightweight titanium architecture for tension impact and control
- 3 grams of 18K White or 5N Red gold
- Total Weight: 50 grams
- Special engravings REBELLION racing team

#### Functions:

- 88 components / 37 Individual
- Over the axe, tension-controlled expansion and contraction range of 30mm
- 5 Axle Construction
- Trigger lock mechanism
- Mechanically leveraged belt insertion clip for easy changeability of leather strap
- Haute Horlogery fine finishing

Origin: 100% manufactured in Switzerland

Black Aluminium and Natural Titanium architecture with Red Gold accents

Series: 13 Pieces

Width: 35mm