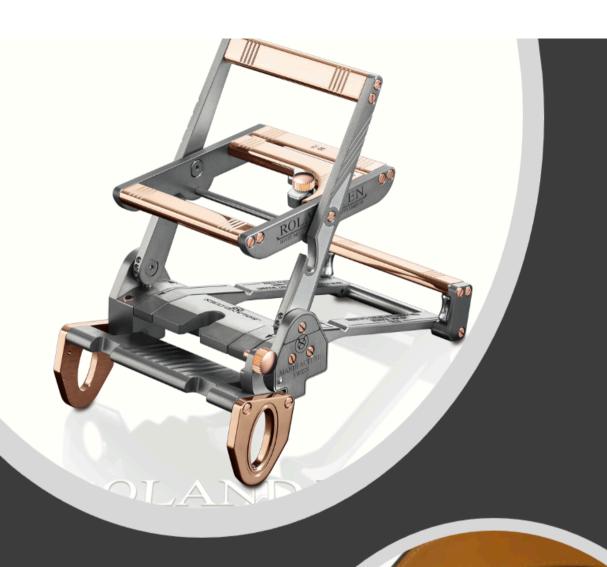

WHITE GOLD WITH TITANIUM AND DIAMONDS

The R782 "Flyback", named for its semi-automatic deployment mechanism, allows the wearer to effortlessly "charge" the buckle to the active-wear position and with one click, releasing the decock trigger lock, to send it thrusting back to the relaxed position — an expansion range of 40mm within two positions. The principle upon which the R782 functions is tension. With one smooth movement, the charging lever transports the fixed ardillon vertically "over the axis", from the relaxed position to the active wear position. The buckle calibre can be secured in this position by activating the trigger lock. Once released, however, all that is needed is a simple nudge to kick the charging lever back to a comfortable relaxed position. The rapid speed at which this action is performed has inspired its name: "Fly Back".

#### R782 MK.I MECHANICAL BELT BUCKLE CALIBRE

**CODENAME - FLY BACK** 

SKILL - ONE HANDED OPERATION

FINE FINISHING - HAUTE HORLOGERIE

SWITZERLAND - ORIGIN OF MANUFACTURE

PATENT - OVER THE AXIS, FRICTION-FREE EXPANSION AND CONTRACTION MECHANISM

ISSUE DATE - NOVEMBER 2014

**EVOLUTION - R82 MK-1 (2007)** 

**CREATEUR - ROLAND AK ITEN** 

88 - TOTAL COMPONENTS

- 91 APPROXIMATE TOTAL WEIGHT IN GRAMS (EDITION: GOLD /TITANIUM)
- 50 APPROXIMATE TOTAL WEIGHT IN GRAMS (EDITION: ALUMINIUM/TITANIUM)
- 45 APPROXIMATE GOLD CONTENT IN GRAMS (EDITION: GOLD /TITANIUM)
- 3 APPROXIMATE GOLD CONTENT IN GRAMS (EDITION: ALUMINIUM/TITANIUM)
- **R82 TITANIUM CHASSIS CONSTRUCTION**
- 42MM PATENTED OVER THE AXIS LEVERAGED EXPANSION MECHANISM WITH PATENTED TRIGGER LOCK
  - 4 MATERIALS: 18K WHITE GOLD, 5N RED GOLD, ALUMINIUM, TITANIUM
  - 3 INDIVIDUAL MODEL WIDTHS FOR LEATHER STRAPS 35MM/ 30MM / 25MM