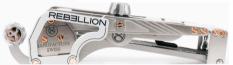

### R782 MARK I FLYBACK BESPOKE ROLAND ITEN X REBELLION

#### Case:

- Lightweight titanium architecture for tension impact and control
- 3 grams of 18K White or 5N Red gold
- Total Weight: 50 grams
- Special engravings REBELLION racing team

Origin: 100% manufactured in Switzerland

Black Aluminium and Natural Titanium architecture with Red Gold accents

Series: 13 Pieces

Width: 35mm