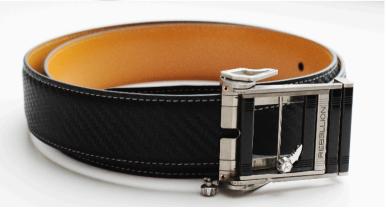

#### Case:

- Lightweight titanium architecture for tension impact and control
- 3 grams of 18K White or 5N Red gold
- Total Weight: 50 grams

#### Functions:

- 88 components / 37 Individual
- Over the axe, tension-controlled expansion and contraction range of 30mm
- 5 Axle Construction
- Trigger lock mechanism
- Mechanically leveraged belt insertion clip for easy changeability of leather strap
- Haute Horlogery fine finishing

Origin: 100% manufactured in Switzerland

Black Aluminium and Natural Titanium architecture with Red or White Gold accents

Series: 50 Pieces

Width: 25mm, 30mm or 35mm

R782-T-BA-W- 30MM

R782-T-BA-R -30MM

R782-T-BA-W- 25MM