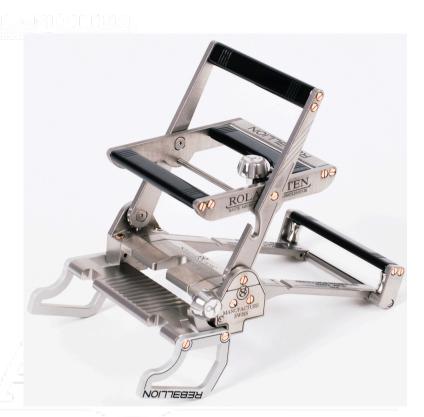

WHITE GOLD WITH TITANIUM AND DIAMONDS

The R782 "Flyback", named for its semi-automatic deployment mechanism, allows the wearer to effortlessly "charge" the buckle to the active-wear position and with one click, releasing the decock trigger lock, to send it thrusting back to the relaxed position — an expansion range of 40mm within two positions. The principle upon which the R782 functions is tension. With one smooth movement, the charging lever transports the fixed ardillon vertically "over the axis", from the relaxed position to the active wear position. The buckle calibre can be secured in this position by activating the trigger lock. Once released, however, all that is needed is a simple nudge to kick the charging lever back to a comfortable relaxed position. The rapid speed at which this action is performed has inspired its name: "Fly Back".

#### R782 MK.I MECHANICAL BELT BUCKLE CALIBRE

**CODENAME - FLY BACK** 

SKILL - ONE HANDED OPERATION

FINE FINISHING - HAUTE HORLOGERIE

SWITZERLAND - ORIGIN OF MANUFACTURE

PATENT - OVER THE AXIS, FRICTION-FREE EXPANSION AND CONTRACTION MECHANISM

ISSUE DATE - NOVEMBER 2014

**EVOLUTION - R82 MK-1 (2007)** 

**CREATEUR - ROLAND AK ITEN** 

88 - TOTAL COMPONENTS

- 91 APPROXIMATE TOTAL WEIGHT IN GRAMS (EDITION: GOLD /TITANIUM)
- 50 APPROXIMATE TOTAL WEIGHT IN GRAMS (EDITION: ALUMINIUM/TITANIUM)
- 45 APPROXIMATE GOLD CONTENT IN GRAMS (EDITION: GOLD /TITANIUM)
- 3 APPROXIMATE GOLD CONTENT IN GRAMS (EDITION: ALUMINIUM/TITANIUM)
- **R82 TITANIUM CHASSIS CONSTRUCTION**
- 42MM PATENTED OVER THE AXIS LEVERAGED EXPANSION MECHANISM WITH PATENTED TRIGGER LOCK
  - 4 MATERIALS: 18K WHITE GOLD, 5N RED GOLD, ALUMINIUM, TITANIUM
  - 3 INDIVIDUAL MODEL WIDTHS FOR LEATHER STRAPS 35MM/ 30MM / 25MM