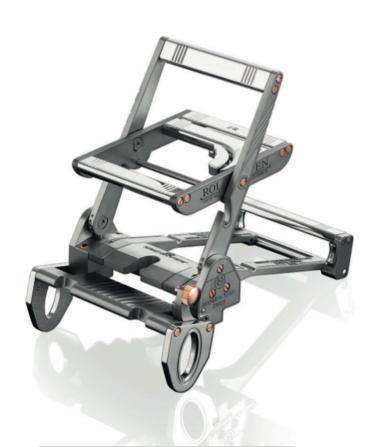

WHITE GOLD WITH TITANIUM AND DIAMONDS

The R782 "Flyback", named for its semi-automatic deployment mechanism, allows the wearer to effortlessly "charge" the buckle to the active-wear position and with one click, releasing the decock trigger lock, to send it thrusting back to the relaxed position — an expansion range of 40mm within two positions. The principle upon which the R782 functions is tension. With one smooth movement, the charging lever transports the fixed ardillon vertically "over the axis", from the relaxed position to the active wear position. The buckle calibre can be secured in this position by activating the trigger lock. Once released, however, all that is needed is a simple nudge to kick the charging lever back to a comfortable relaxed position. The rapid speed at which this action is performed has inspired its name: "Fly Back".

#### R782 MK.I MECHANICAL BELT BUCKLE CALIBRE

**CODENAME - FLY BACK** 

SKILL - ONE HANDED OPERATION

FINE FINISHING - HAUTE HORLOGERIE

SWITZERLAND - ORIGIN OF MANUFACTURE

PATENT - OVER THE AXIS, FRICTION-FREE EXPANSION AND CONTRACTION MECHANISM

ISSUE DATE - NOVEMBER 2014

**EVOLUTION - R82 MK-1 (2007)** 

**CREATEUR - ROLAND AK ITEN** 

88 - TOTAL COMPONENTS

- 91 APPROXIMATE TOTAL WEIGHT IN GRAMS (EDITION: GOLD /TITANIUM)
- 50 APPROXIMATE TOTAL WEIGHT IN GRAMS (EDITION: ALUMINIUM/TITANIUM)
- 45 APPROXIMATE GOLD CONTENT IN GRAMS (EDITION: GOLD /TITANIUM)
- 3 APPROXIMATE GOLD CONTENT IN GRAMS (EDITION: ALUMINIUM/TITANIUM)
- **R82 TITANIUM CHASSIS CONSTRUCTION**
- 42MM PATENTED OVER THE AXIS LEVERAGED EXPANSION MECHANISM WITH PATENTED TRIGGER LOCK
  - 4 MATERIALS: 18K WHITE GOLD, 5N RED GOLD, ALUMINIUM, TITANIUM
  - 3 INDIVIDUAL MODEL WIDTHS FOR LEATHER STRAPS 35MM/ 30MM / 25MM