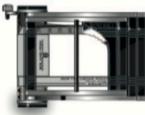

### R782 MARK I FLYBACK SPORT

KÖNLAMIÐ ÍÐHEIN

#### Case:

- Lightweight titanium architecture for tension impact and control
- 3 grams of 18K White or 5N Red gold
- Total Weight: 50 grams

#### Functions:

- 88 components / 37 Individual
- Over the axe, tension-controlled expansion and contraction range of 30mm
- 5 Axle Construction
- Trigger lock mechanism
- Mechanically leveraged belt insertion clip for easy changeability of leather strap
- Haute Horlogery fine finishing

Origin: 100% manufactured in Switzerland

Blue Aluminium and Natural Titanium architecture with Red or White Gold accents

Series: 50 Pieces

Width: 25mm, 30mm or 35mm

R782-T-BA-W- 35MM

R782-T-BA-R 35MM

R782-T-BA-W- 30MM