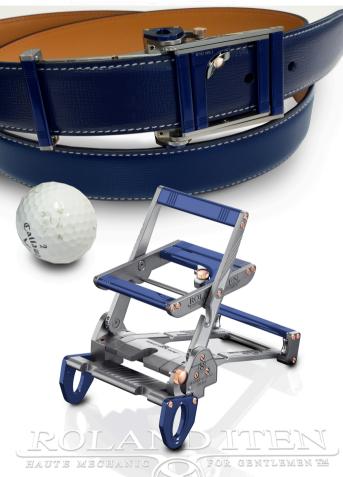

WHITE GOLD WITH TITANIUM AND DIAMONDS

The R782 "Flyback", named for its semi-automatic deployment mechanism, allows the wearer to effortlessly "charge" the buckle to the active-wear position and with one click, releasing the decock trigger lock, to send it thrusting back to the relaxed position — an expansion range of 40mm within two positions. The principle upon which the R782 functions is tension. With one smooth movement, the charging lever transports the fixed ardillon vertically "over the axis", from the relaxed position to the active wear position. The buckle calibre can be secured in this position by activating the trigger lock. Once released, however, all that is needed is a simple nudge to kick the charging lever back to a comfortable relaxed position. The rapid speed at which this action is performed has inspired its name: "Fly Back".

#### R782 MK.I MECHANICAL BELT BUCKLE CALIBRE

**CODENAME - FLY BACK** 

SKILL - ONE HANDED OPERATION

FINE FINISHING - HAUTE HORLOGERIE

SWITZERLAND - ORIGIN OF MANUFACTURE

PATENT - OVER THE AXIS, FRICTION-FREE EXPANSION AND CONTRACTION MECHANISM

ISSUE DATE - NOVEMBER 2014

**EVOLUTION - R82 MK-1 (2007)** 

**CREATEUR - ROLAND AK ITEN** 

88 - TOTAL COMPONENTS

- 91 APPROXIMATE TOTAL WEIGHT IN GRAMS (EDITION: GOLD /TITANIUM)
- 50 APPROXIMATE TOTAL WEIGHT IN GRAMS (EDITION: ALUMINIUM/TITANIUM)
- 45 APPROXIMATE GOLD CONTENT IN GRAMS (EDITION: GOLD /TITANIUM)
- 3 APPROXIMATE GOLD CONTENT IN GRAMS (EDITION: ALUMINIUM/TITANIUM)
- **R82 TITANIUM CHASSIS CONSTRUCTION**
- 42MM PATENTED OVER THE AXIS LEVERAGED EXPANSION MECHANISM WITH PATENTED TRIGGER LOCK
  - 4 MATERIALS: 18K WHITE GOLD, 5N RED GOLD, ALUMINIUM, TITANIUM
  - 3 INDIVIDUAL MODEL WIDTHS FOR LEATHER STRAPS 35MM/ 30MM / 25MM