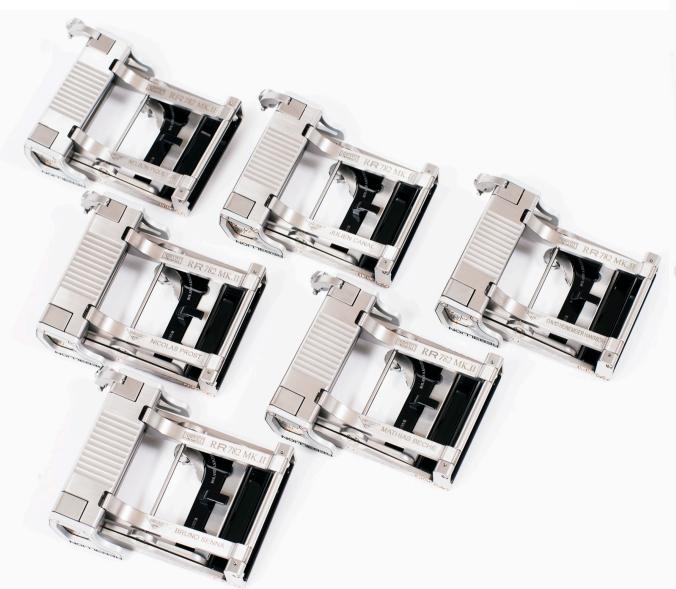

### R782 MARK I FLYBACK BESPOKE ROLAND ITEN X REBELLION

Origin: 100% manufactured in Switzerland

Black Aluminium and Natural Titanium architecture with Red Gold accents

Series: 13 Pieces

Width: 35mm

# R782 MARK I FLYBACK BESPOKE

**ROLAND ITEN X REBELLION** 

BRUNA SENNA