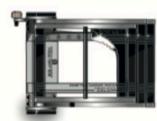

### R782 MARK I FLYBACK SPORT

KÖNLAMIÐ ÍÐHEIN

#### Case:

- Lightweight titanium architecture for tension impact and control
- 3 grams of 18K White or 5N Red gold
- Total Weight: 50 grams

#### Functions:

- 88 components / 37 Individual
- Over the axe, tension-controlled expansion and contraction range of 30mm
- 5 Axle Construction
- Trigger lock mechanism
- Mechanically leveraged belt insertion clip for easy changeability of leather strap
- Haute Horlogery fine finishing

Origin: 100% manufactured in Switzerland

Blue Aluminium and Natural Titanium architecture with Red or White Gold accents

Series: 50 Pieces

Width: 25mm, 30mm or 35mm

R782-T-BA-W- 35MM

R782-T-BA-R 35MM

R782-T-BA-W- 30MM