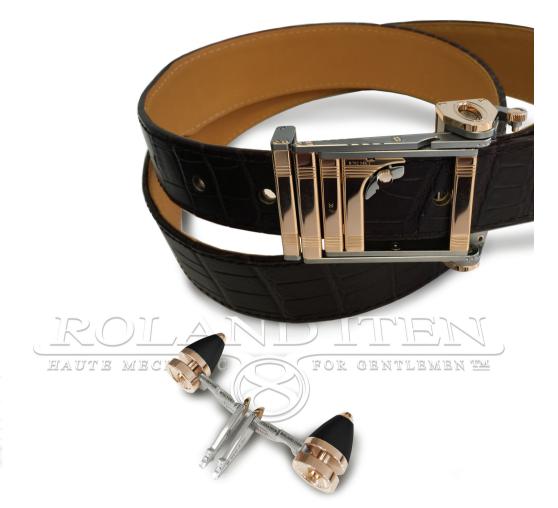

WHITE GOLD WITH TITANIUM AND DIAMONDS

The R782 "Flyback", named for its semi-automatic deployment mechanism, allows the wearer to effortlessly "charge" the buckle to the active-wear position and with one click, releasing the decock trigger lock, to send it thrusting back to the relaxed position — an expansion range of 40mm within two positions. The principle upon which the R782 functions is tension. With one smooth movement, the charging lever transports the fixed ardillon vertically "over the axis", from the relaxed position to the active wear position. The buckle calibre can be secured in this position by activating the trigger lock. Once released, however, all that is needed is a simple nudge to kick the charging lever back to a comfortable relaxed position. The rapid speed at which this action is performed has inspired its name: "Fly Back".