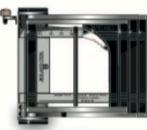

### R782 MARK I FLYBACK SPORT

#### Case:

- Lightweight titanium architecture for tension impact and control
- 3 grams of 18K White or 5N Red gold
- Total Weight: 50 grams

#### Functions:

- 88 components / 37 Individual
- Over the axe, tension-controlled expansion and contraction range of 30mm
- 5 Axle Construction
- Trigger lock mechanism
- Mechanically leveraged belt insertion clip for easy changeability of leather strap
- Haute Horlogery fine finishing

Origin: 100% manufactured in Switzerland

Black Aluminium and Natural Titanium architecture with Red or White Gold accents

Series: 50 Pieces

Width: 25mm, 30mm or 35mm

R782-T-BA-W- 30MM

R782-T-BA-R -30MM

R782-T-BA-W- 25MM