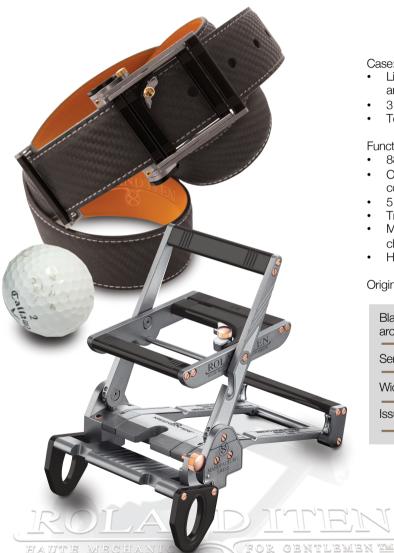

#### Case:

- Lightweight titanium architecture for tension impact and control
- 3 grams of 18K White or 5N Red gold
- Total Weight: 50 grams

#### Functions:

- 88 components / 37 Individual
- Over the axe, tension-controlled expansion and contraction range of 30mm
- 5 Axle Construction
- Trigger lock mechanism
- Mechanically leveraged belt insertion clip for easy changeability of leather strap
- Haute Horlogery fine finishing