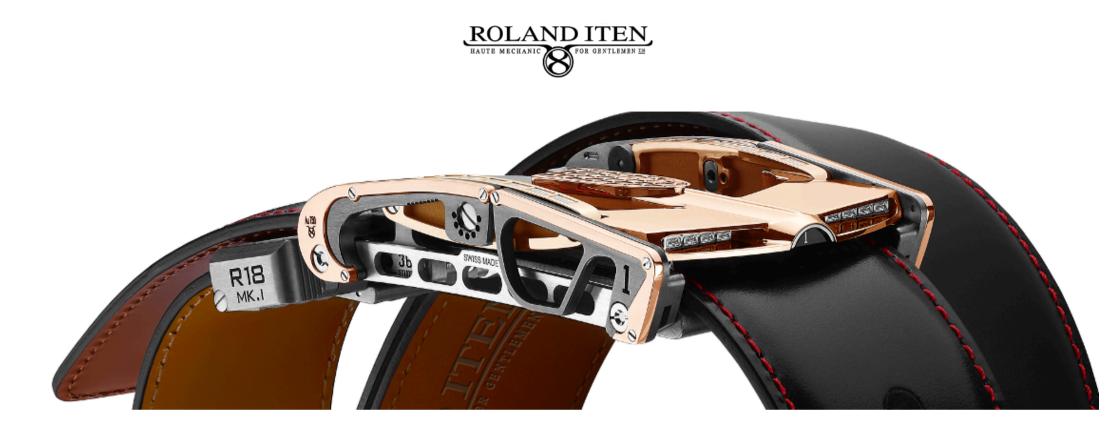

## INTRODUCING THE R18 SUPERDRIVER

Inspired by the lines of the Bugatti Chiron

Exclusive offer for Roland Iten Authorised Retailers

## **R18 SUPERDRIVER**

Inspired by the lines of the Bugatti Chiron

DERIVATIONS: SOLID RED GOLD 5N WITH TITANIUM AND 56 HEXAGONAL / 32 BAGUETTE DIAMONDS R18 BC- R-T-88D

DERIVATIONS: SOLID RED GOLD 18K WITH TITANIUM AND NINE BAGUETTE DIAMONDS R18 BC-R-T- 9D

------

A limited edition series inspired by the lines of

the Bugatti Chiron

Inspired by the lines of the Bugatti Chiron

DERIVATIONS: SOLID GREY GOLD 18K WITH TITANIUM AND 56 HEXAGONAL / 32 BAGUETTE DIAMONDS R18 BC- W-NT-88D