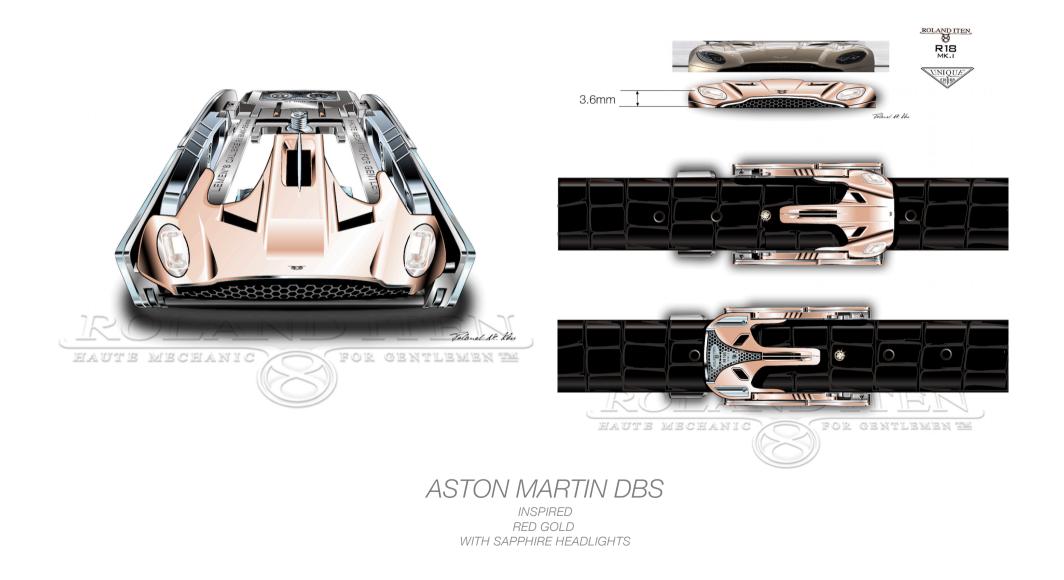

#### **BESPOKE OPTION ASTON MARTIN**

ASTON MARTIN DBS

INSPIRED WHITE GOLD WITH SAPPHIRE HEADLIGHTS

### ASTON MARTIN DBS

INSPIRED GUN METAL STEEL WITH SAPPHIRE HEADLIGHTS