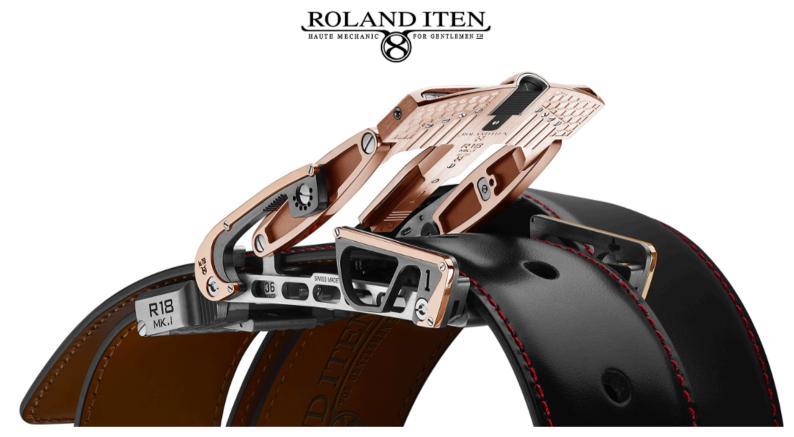

## INTRODUCING THE R18 SUPERDRIVER

Inspired by the lines of the Bugatti Chiron

Exclusive offer for Roland Iten Authorised Retailers

## **R18 SUPERDRIVER**

Inspired by the lines of the Bugatti Chiron

DERIVATIONS: SOLID RED GOLD 5N WITH TITANIUM AND 56 HEXAGONAL / 32 BAGUETTE DIAMONDS R18 BC- R-T-88D

DERIVATIONS: SOLID RED GOLD 18K WITH TITANIUM AND NINE BAGUETTE DIAMONDS R18 BC-R-T- 9D

------

A limited edition series inspired by the lines of

the Bugatti Chiron

Inspired by the lines of the Bugatti Chiron

DERIVATIONS: SOLID GREY GOLD 18K WITH TITANIUM AND 56 HEXAGONAL / 32 BAGUETTE DIAMONDS R18 BC- W-NT-88D