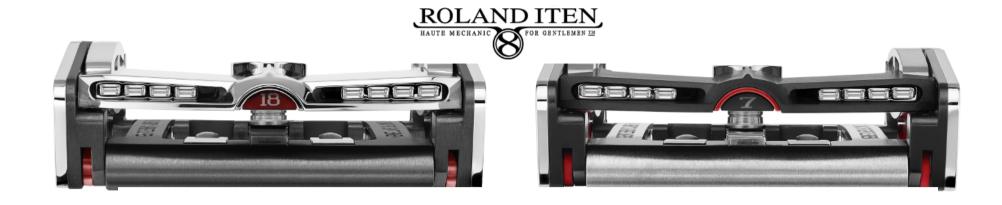

## **R18 SUPERDRIVER**

Inspired by the lines of the Bugatti Chiron

DERIVATIONS: SOLID RED GOLD 5N WITH TITANIUM AND 56 HEXAGONAL / 32 BAGUETTE DIAMONDS R18 BC- R-T-88D

DERIVATIONS: SOLID RED GOLD 18K WITH TITANIUM AND NINE BAGUETTE DIAMONDS R18 BC-R-T- 9D

------

A limited edition series inspired by the lines of

the Bugatti Chiron

Inspired by the lines of the Bugatti Chiron

DERIVATIONS: SOLID GREY GOLD 18K WITH TITANIUM AND 56 HEXAGONAL / 32 BAGUETTE DIAMONDS R18 BC- W-NT-88D

DERIVATIONS: SOLID GREY GOLD 18K WITH TITANIUM AND NINE BAGUETTE DIAMONDS R18 BC-W-NT- 9D