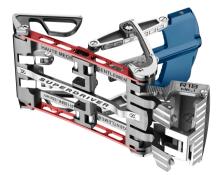

## INTRODUCING THE R18 SUPERDRIVER

Inspired by the lines of the Bugatti Chiron

Exclusive offer for Roland Iten Authorised Retailers

## **R18 SUPERDRIVER**

Inspired by the lines of the Bugatti Chiron

DERIVATIONS: SOLID RED GOLD 5N WITH TITANIUM AND 56 HEXAGONAL / 32 BAGUETTE DIAMONDS R18 BC- R-T-88D

DERIVATIONS: SOLID RED GOLD 18K WITH TITANIUM AND NINE BAGUETTE DIAMONDS R18 BC-R-T- 9D

# R18 SUPERDRIVER Inspired by the lines of the Bugatti Chiron

R18

Inspired by the lines of the Bugatti Chiron

DERIVATIONS: NATURAL, BLACKENED AND/OR COLOURED STEEL AND/OR ALUMINIUM WITH TITANIUM ARCHITECTURE AND NINE BAGUETTE DIAMONDS R18 BC-T-S/A-9D