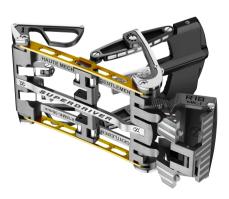

------

A limited edition series inspired by the lines of

the Bugatti Chiron

Inspired by the lines of the Bugatti Chiron

DERIVATIONS: SOLID GREY GOLD 18K WITH TITANIUM AND 56 HEXAGONAL / 32 BAGUETTE DIAMONDS R18 BC- W-NT-88D

DERIVATIONS: SOLID GREY GOLD 18K WITH TITANIUM AND NINE BAGUETTE DIAMONDS R18 BC-W-NT- 9D