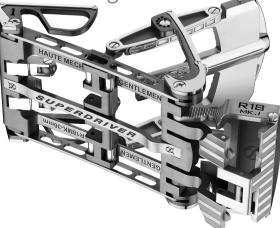

## INTRODUCING THE R18 SUPERDRIVER

Inspired by the lines of the Bugatti Chiron

Exclusive offer for Roland Iten Authorised Retailers

## **R18 SUPERDRIVER**

Inspired by the lines of the Bugatti Chiron

DERIVATIONS: SOLID RED GOLD 5N WITH TITANIUM AND 56 HEXAGONAL / 32 BAGUETTE DIAMONDS R18 BC- R-T-88D

DERIVATIONS: SOLID RED GOLD 18K WITH TITANIUM AND NINE BAGUETTE DIAMONDS R18 BC-R-T- 9D

# R18 SUPERDRIVER Inspired by the lines of the Bugatti Chiron

R18

Inspired by the lines of the Bugatti Chiron

DERIVATIONS: NATURAL, BLACKENED AND/OR COLOURED STEEL AND/OR ALUMINIUM WITH TITANIUM ARCHITECTURE AND NINE BAGUETTE DIAMONDS R18 BC-T-S/A-9D