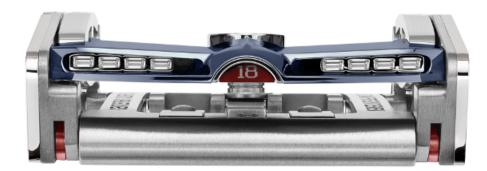

## INTRODUCING THE R18 SUPERDRIVER

Inspired by the lines of the Bugatti Chiron

Exclusive offer for Roland Iten Authorised Retailers

## **R18 SUPERDRIVER**

Inspired by the lines of the Bugatti Chiron

DERIVATIONS: SOLID RED GOLD 5N WITH TITANIUM AND 56 HEXAGONAL / 32 BAGUETTE DIAMONDS R18 BC- R-T-88D

DERIVATIONS: SOLID RED GOLD 18K WITH TITANIUM AND NINE BAGUETTE DIAMONDS R18 BC-R-T- 9D

# R18 SUPERDRIVER Inspired by the lines of the Bugatti Chiron

R18

Inspired by the lines of the Bugatti Chiron

DERIVATIONS: NATURAL, BLACKENED AND/OR COLOURED STEEL AND/OR ALUMINIUM WITH TITANIUM ARCHITECTURE AND NINE BAGUETTE DIAMONDS R18 BC-T-S/A-9D