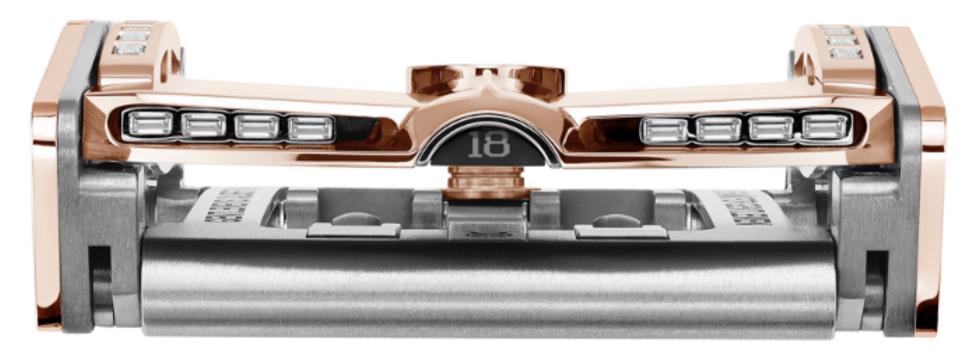

## **R18 SUPERDRIVER**

Inspired by the lines of the Bugatti Chiron

DERIVATIONS: SOLID RED GOLD 5N WITH TITANIUM AND 56 HEXAGONAL / 32 BAGUETTE DIAMONDS R18 BC- R-T-88D

DERIVATIONS: SOLID RED GOLD 18K WITH TITANIUM AND NINE BAGUETTE DIAMONDS R18 BC-R-T- 9D

------

A limited edition series inspired by the lines of

the Bugatti Chiron

Inspired by the lines of the Bugatti Chiron

DERIVATIONS: SOLID GREY GOLD 18K WITH TITANIUM AND 56 HEXAGONAL / 32 BAGUETTE DIAMONDS R18 BC- W-NT-88D

# R18 SUPERDRIVER Inspired by the lines of the Bugatti Chiron

R18

Inspired by the lines of the Bugatti Chiron

DERIVATIONS: NATURAL, BLACKENED AND/OR COLOURED STEEL AND/OR ALUMINIUM WITH TITANIUM ARCHITECTURE AND NINE BAGUETTE DIAMONDS R18 BC-T-S/A-9D