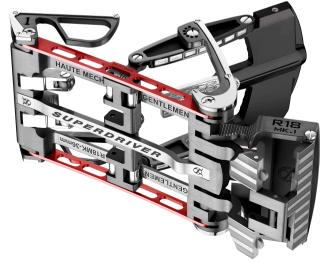

## INTRODUCING THE R18 SUPERDRIVER

Inspired by the lines of the Bugatti Chiron

Exclusive offer for Roland Iten Authorised Retailers

## **R18 SUPERDRIVER**

Inspired by the lines of the Bugatti Chiron

DERIVATIONS: SOLID RED GOLD 5N WITH TITANIUM AND 56 HEXAGONAL / 32 BAGUETTE DIAMONDS R18 BC- R-T-88D

DERIVATIONS: SOLID RED GOLD 18K WITH TITANIUM AND NINE BAGUETTE DIAMONDS R18 BC-R-T- 9D