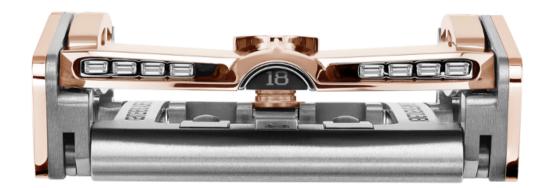

## **R18 SUPERDRIVER**

Inspired by the lines of the Bugatti Chiron

DERIVATIONS: SOLID RED GOLD 5N WITH TITANIUM AND 56 HEXAGONAL / 32 BAGUETTE DIAMONDS R18 BC- R-T-88D

DERIVATIONS: SOLID RED GOLD 18K WITH TITANIUM AND NINE BAGUETTE DIAMONDS R18 BC-R-T- 9D

------

A limited edition series inspired by the lines of

the Bugatti Chiron

Inspired by the lines of the Bugatti Chiron

DERIVATIONS: SOLID GREY GOLD 18K WITH TITANIUM AND 56 HEXAGONAL / 32 BAGUETTE DIAMONDS R18 BC- W-NT-88D

# R18 SUPERDRIVER Inspired by the lines of the Bugatti Chiron

R18

Inspired by the lines of the Bugatti Chiron

DERIVATIONS: NATURAL, BLACKENED AND/OR COLOURED STEEL AND/OR ALUMINIUM WITH TITANIUM ARCHITECTURE AND NINE BAGUETTE DIAMONDS R18 BC-T-S/A-9D