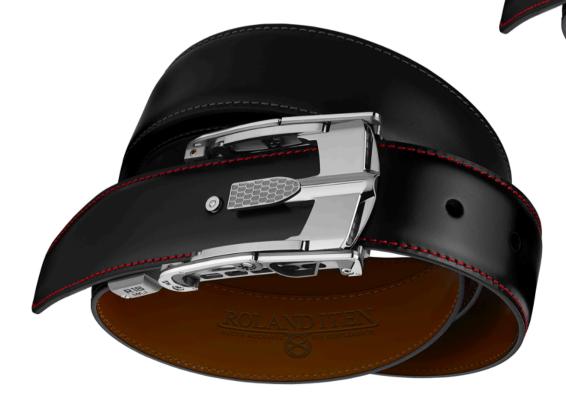

## INTRODUCING THE R18 SUPERDRIVER

Inspired by the lines of the Bugatti Chiron

Exclusive offer for Roland Iten Authorised Retailers

## **R18 SUPERDRIVER**

Inspired by the lines of the Bugatti Chiron

DERIVATIONS: SOLID RED GOLD 5N WITH TITANIUM AND 56 HEXAGONAL / 32 BAGUETTE DIAMONDS R18 BC- R-T-88D

DERIVATIONS: SOLID RED GOLD 18K WITH TITANIUM AND NINE BAGUETTE DIAMONDS R18 BC-R-T- 9D

# R18 SUPERDRIVER Inspired by the lines of the Bugatti Chiron

R18

Inspired by the lines of the Bugatti Chiron

DERIVATIONS: NATURAL, BLACKENED AND/OR COLOURED STEEL AND/OR ALUMINIUM WITH TITANIUM ARCHITECTURE AND NINE BAGUETTE DIAMONDS R18 BC-T-S/A-9D