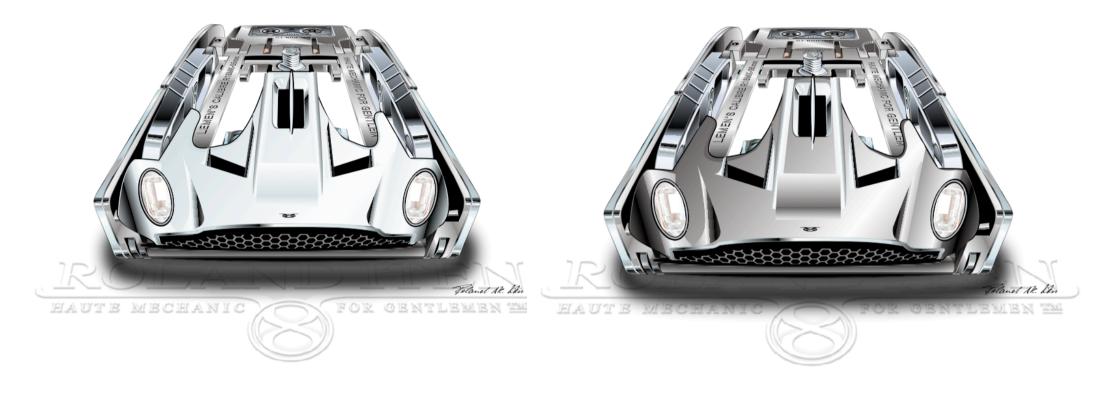

#### **BESPOKE OPTION ASTON MARTIN**

ASTON MARTIN DBS

INSPIRED WHITE GOLD WITH SAPPHIRE HEADLIGHTS

### ASTON MARTIN DBS

INSPIRED GUN METAL STEEL WITH SAPPHIRE HEADLIGHTS