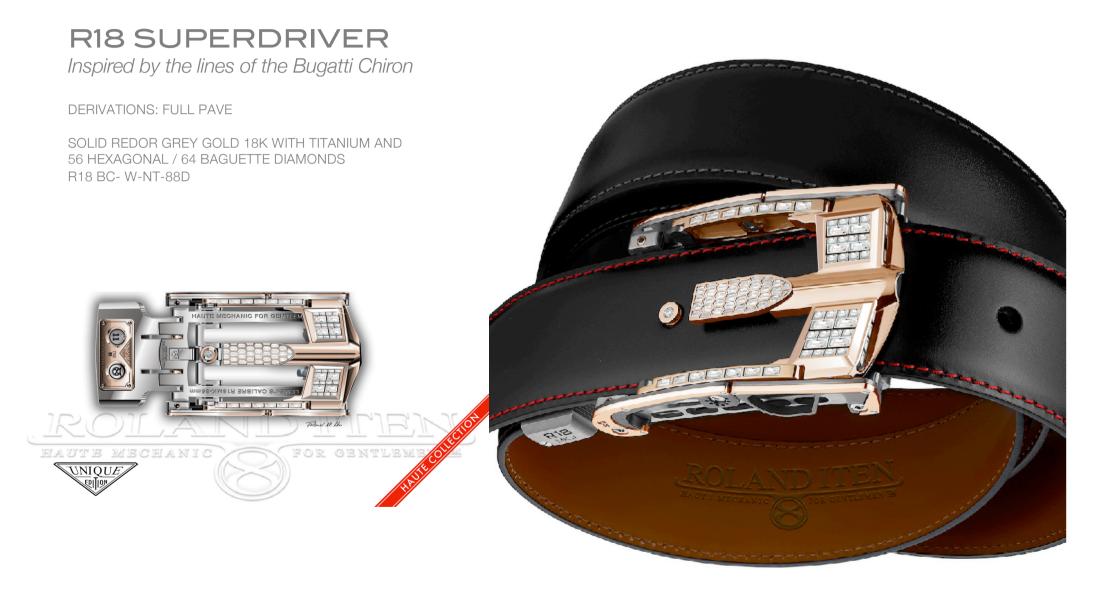

------

A limited edition series inspired by the lines of

the Bugatti Chiron

Inspired by the lines of the Bugatti Chiron

DERIVATIONS: SOLID GREY GOLD 18K WITH TITANIUM AND 56 HEXAGONAL / 32 BAGUETTE DIAMONDS R18 BC- W-NT-88D