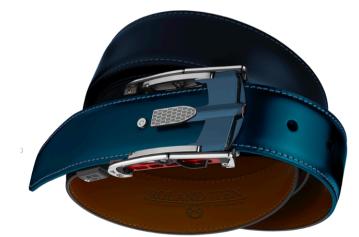

# R18 SUPERDRIVER Inspired by the lines of the Bugatti Chiron

R18

Inspired by the lines of the Bugatti Chiron

DERIVATIONS: NATURAL, BLACKENED AND/OR COLOURED STEEL AND/OR ALUMINIUM WITH TITANIUM ARCHITECTURE AND NINE BAGUETTE DIAMONDS R18 BC-T-S/A-9D