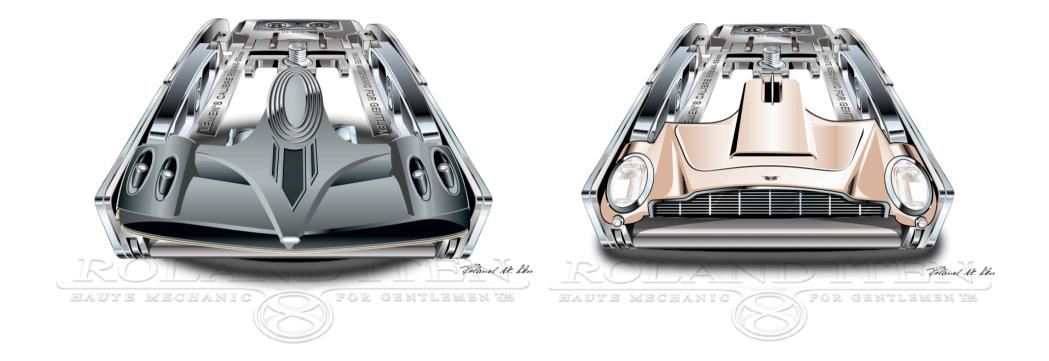

#### **BESPOKE OPTION ASTON MARTIN**

ASTON MARTIN DBS

INSPIRED WHITE GOLD WITH SAPPHIRE HEADLIGHTS

### ASTON MARTIN DBS

INSPIRED GUN METAL STEEL WITH SAPPHIRE HEADLIGHTS