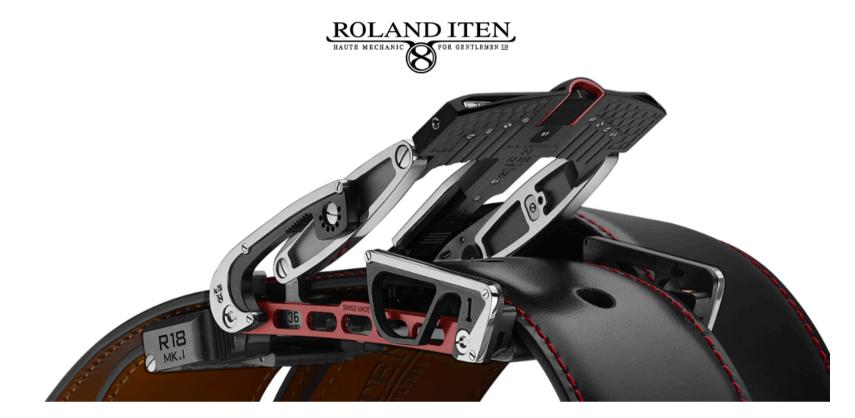

## INTRODUCING THE R18 SUPERDRIVER

Inspired by the lines of the Bugatti Chiron

Exclusive offer for Roland Iten Authorised Retailers

## **R18 SUPERDRIVER**

Inspired by the lines of the Bugatti Chiron

DERIVATIONS: SOLID RED GOLD 5N WITH TITANIUM AND 56 HEXAGONAL / 32 BAGUETTE DIAMONDS R18 BC- R-T-88D

DERIVATIONS: SOLID RED GOLD 18K WITH TITANIUM AND NINE BAGUETTE DIAMONDS R18 BC-R-T- 9D

# R18 SUPERDRIVER Inspired by the lines of the Bugatti Chiron

R18

Inspired by the lines of the Bugatti Chiron

DERIVATIONS: NATURAL, BLACKENED AND/OR COLOURED STEEL AND/OR ALUMINIUM WITH TITANIUM ARCHITECTURE AND NINE BAGUETTE DIAMONDS R18 BC-T-S/A-9D