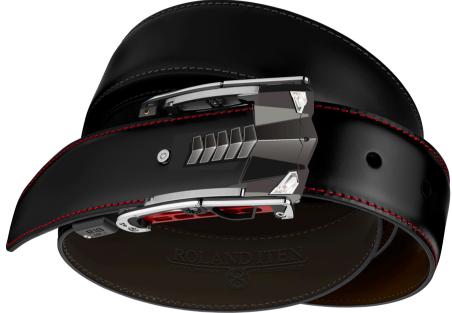

## INTRODUCING THE R18 SUPERDRIVER

Inspired by the lines of the Bugatti Chiron

Exclusive offer for Roland Iten Authorised Retailers

## **R18 SUPERDRIVER**

Inspired by the lines of the Bugatti Chiron

DERIVATIONS: SOLID RED GOLD 5N WITH TITANIUM AND 56 HEXAGONAL / 32 BAGUETTE DIAMONDS R18 BC- R-T-88D

DERIVATIONS: SOLID RED GOLD 18K WITH TITANIUM AND NINE BAGUETTE DIAMONDS R18 BC-R-T- 9D

------

A limited edition series inspired by the lines of

the Bugatti Chiron

Inspired by the lines of the Bugatti Chiron

DERIVATIONS: SOLID GREY GOLD 18K WITH TITANIUM AND 56 HEXAGONAL / 32 BAGUETTE DIAMONDS R18 BC- W-NT-88D

# R18 SUPERDRIVER Inspired by the lines of the Bugatti Chiron

R18

Inspired by the lines of the Bugatti Chiron

DERIVATIONS: NATURAL, BLACKENED AND/OR COLOURED STEEL AND/OR ALUMINIUM WITH TITANIUM ARCHITECTURE AND NINE BAGUETTE DIAMONDS R18 BC-T-S/A-9D