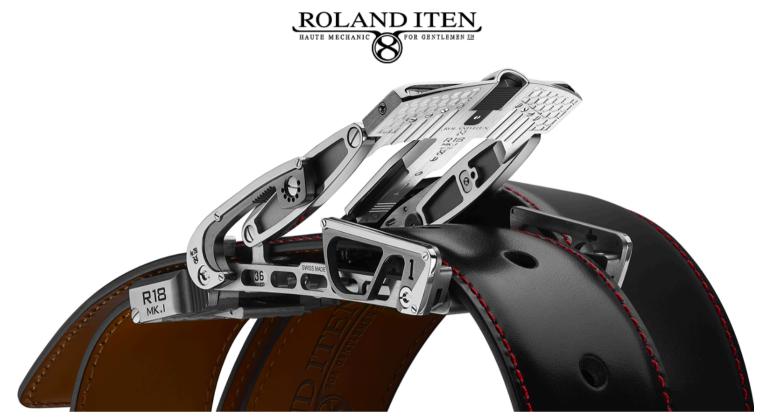

## INTRODUCING THE R18 SUPERDRIVER

Inspired by the lines of the Bugatti Chiron

Exclusive offer for Roland Iten Authorised Retailers

## **R18 SUPERDRIVER**

Inspired by the lines of the Bugatti Chiron

DERIVATIONS: SOLID RED GOLD 5N WITH TITANIUM AND 56 HEXAGONAL / 32 BAGUETTE DIAMONDS R18 BC- R-T-88D

DERIVATIONS: SOLID RED GOLD 18K WITH TITANIUM AND NINE BAGUETTE DIAMONDS R18 BC-R-T- 9D

# R18 SUPERDRIVER Inspired by the lines of the Bugatti Chiron

R18

Inspired by the lines of the Bugatti Chiron

DERIVATIONS: NATURAL, BLACKENED AND/OR COLOURED STEEL AND/OR ALUMINIUM WITH TITANIUM ARCHITECTURE AND NINE BAGUETTE DIAMONDS R18 BC-T-S/A-9D