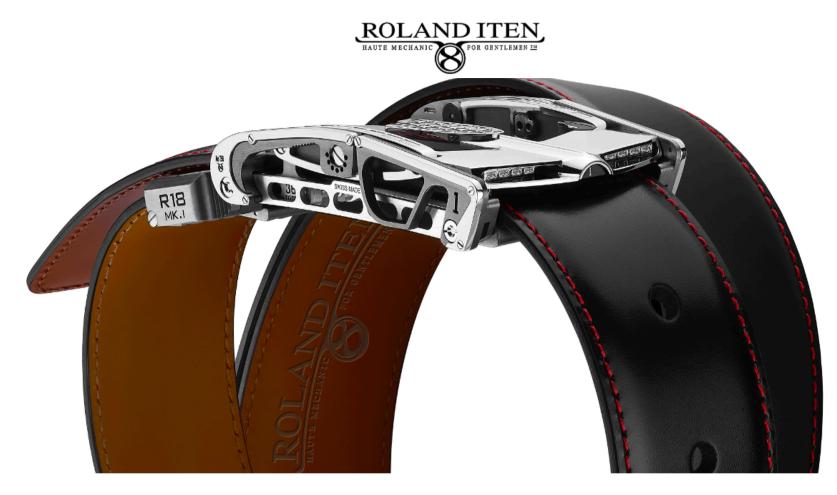

# R18 SUPERDRIVER Inspired by the lines of the Bugatti Chiron

R18

Inspired by the lines of the Bugatti Chiron

DERIVATIONS: NATURAL, BLACKENED AND/OR COLOURED STEEL AND/OR ALUMINIUM WITH TITANIUM ARCHITECTURE AND NINE BAGUETTE DIAMONDS R18 BC-T-S/A-9D