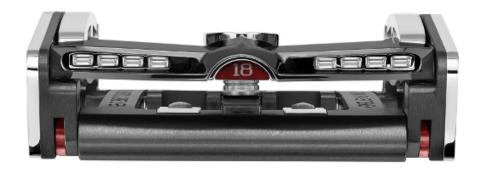

## INTRODUCING THE R18 SUPERDRIVER

Inspired by the lines of the Bugatti Chiron

Exclusive offer for Roland Iten Authorised Retailers

## **R18 SUPERDRIVER**

Inspired by the lines of the Bugatti Chiron

DERIVATIONS: SOLID RED GOLD 5N WITH TITANIUM AND 56 HEXAGONAL / 32 BAGUETTE DIAMONDS R18 BC- R-T-88D

DERIVATIONS: SOLID RED GOLD 18K WITH TITANIUM AND NINE BAGUETTE DIAMONDS R18 BC-R-T- 9D

# R18 SUPERDRIVER Inspired by the lines of the Bugatti Chiron

R18

Inspired by the lines of the Bugatti Chiron

DERIVATIONS: NATURAL, BLACKENED AND/OR COLOURED STEEL AND/OR ALUMINIUM WITH TITANIUM ARCHITECTURE AND NINE BAGUETTE DIAMONDS R18 BC-T-S/A-9D