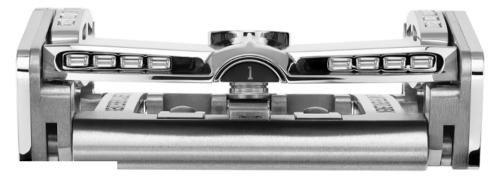

# R18 SUPERDRIVER Inspired by the lines of the Bugatti Chiron

R18

Inspired by the lines of the Bugatti Chiron

DERIVATIONS: NATURAL, BLACKENED AND/OR COLOURED STEEL AND/OR ALUMINIUM WITH TITANIUM ARCHITECTURE AND NINE BAGUETTE DIAMONDS R18 BC-T-S/A-9D