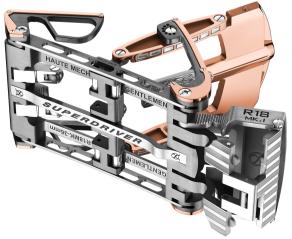

## INTRODUCING THE R18 SUPERDRIVER

Inspired by the lines of the Bugatti Chiron

Exclusive offer for Roland Iten Authorised Retailers

## **R18 SUPERDRIVER**

Inspired by the lines of the Bugatti Chiron

DERIVATIONS: SOLID RED GOLD 5N WITH TITANIUM AND 56 HEXAGONAL / 32 BAGUETTE DIAMONDS R18 BC- R-T-88D

DERIVATIONS: SOLID RED GOLD 18K WITH TITANIUM AND NINE BAGUETTE DIAMONDS R18 BC-R-T- 9D